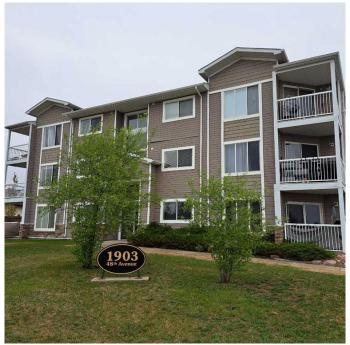

# \$149,900

2 Bedroom, 1.00 Bathroom, 864 sqft Residential on 0.00 Acres

Wallacefield, Lloydminster, Saskatchewan

Affordable and convenient! 2 bedroom Main floor corner unit located. Well maintained building Sask side Wallacefield. Numerous updates include VPF flooring, ceiling, counter tops, paint throughout, doors, casings, trim and more! Enjoy the quiet location from your own corner balcony away from the street. In unit laundry room. Open living room/kitchen area. Large bedrooms. 2 parking stalls plus visitor parking. Close to schools, parks and a short walk to Servus Sports Center/amenities. Condo fees are \$350/mo and include water, sewer, garbage, common building insurance, reserve fund fee, snow removal, common exterior lawn maintenance.

## **Exterior**

Exterior Features Balcony

Lot Description Rectangular Lot Roof Asphalt Shingle

Construction Vinyl Siding, Wood Frame