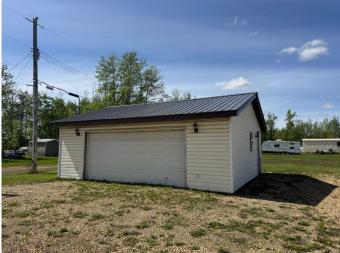

#### \$39,900

0 Bedroom, 0.00 Bathroom, Land on 0.35 Acres

NONE, Hines Creek, Alberta

Here is your chance to build or move a mobile home onto a huge 15,402 square foot lot. There is already a 24 x 26 insulated garage, a 12 x 14 Shed and a large garden. The property is already landscaped for you. Located directly across the street from the K-12 Hines Creek Composite school and walking distance to the Zavisha Sawmill. You can't go wrong acquiring this perfectly located property at this price!! Call today or take a drive by and check it out for yourself.