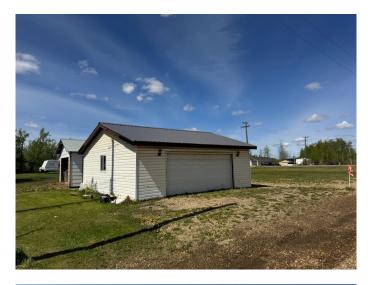

#### \$39,900

0 Bedroom, 0.00 Bathroom, Land on 0.35 Acres

NONE, Hines Creek, Alberta

Here is your chance to build or move a mobile home onto a huge 15,402 square foot lot. There is already a 24 x 26 insulated garage, a 12 x 14 Shed and a large garden. The property is already landscaped for you. Located directly across the street from the K-12 Hines Creek Composite school and walking distance to the Zavisha Sawmill. You can't go wrong acquiring this perfectly located property at this price!! Call today or take a drive by and check it out for yourself.