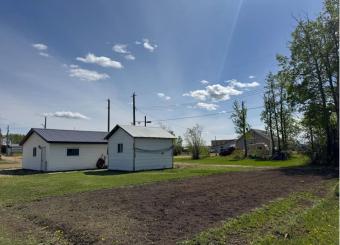

#### \$39,900

0 Bedroom, 0.00 Bathroom, Land on 0.35 Acres

NONE, Hines Creek, Alberta

Here is your chance to build or move a mobile home onto a huge 15,402 square foot lot. There is already a 24 x 26 insulated garage, a 12 x 14 Shed and a large garden. The property is already landscaped for you. Located directly across the street from the K-12 Hines Creek Composite school and walking distance to the Zavisha Sawmill. You can't go wrong acquiring this perfectly located property at this price!! Call today or take a drive by and check it out for yourself.