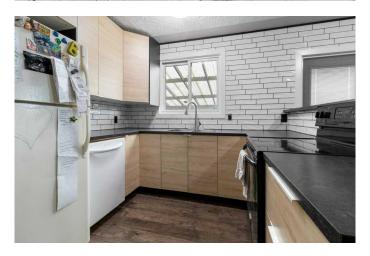

## \$279,900

4 Bedroom, 2.00 Bathroom, 1,149 sqft Residential on 0.07 Acres

Eastview, Red Deer, Alberta

NO CONDO FEES â€" Ideal for First-Time Buyers or Investors! This updated 2-storey END UNIT on a pie-shaped lot offers 4 bedrooms and 1.5 bathrooms with extensive upgrades throughout. A 50-year torch-down membrane roof (2020) was done in tandem with the neighbor. Inside, enjoy new plumbing, electrical, all-new flooring, fresh paint, updated trim and baseboards, plus a newer kitchen and pantry. The full bathroom features a new tub surround, and the home also includes a new hot water tank, updated door hardware, and new French doors opening to a private balcony. The fully fenced yard (new in 2023) includes a powered 12'x8.5' shed and four rear parking stallsâ€"a rare find! Move-in ready and loaded with value.

### Interior

Interior Features Vinyl Windows

Appliances Dishwasher, Electric Stove, Refrigerator, Washer/Dryer

Heating Forced Air, Natural Gas

Cooling None
Has Basement Yes

Basement Finished, Full