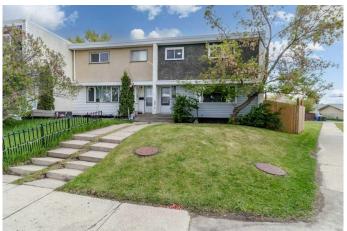

## \$279,900

4 Bedroom, 2.00 Bathroom, 1,149 sqft Residential on 0.07 Acres

Eastview, Red Deer, Alberta

NO CONDO FEES â€" Ideal for First-Time Buyers or Investors! This updated 2-storey END UNIT on a pie-shaped lot offers 4 bedrooms and 1.5 bathrooms with extensive upgrades throughout. A 50-year torch-down membrane roof (2020) was done in tandem with the neighbor. Inside, enjoy new plumbing, electrical, all-new flooring, fresh paint, updated trim and baseboards, plus a newer kitchen and pantry. The full bathroom features a new tub surround, and the home also includes a new hot water tank, updated door hardware, and new French doors opening to a private balcony. The fully fenced yard (new in 2023) includes a powered 12'x8.5' shed and four rear parking stallsâ€"a rare find! Move-in ready and loaded with value.

#### **Exterior**

Exterior Features Fire Pit, Private Yard

Lot Description Back Lane

Roof Flat Torch Membrane
Construction Stucco, Vinyl Siding
Foundation Poured Concrete