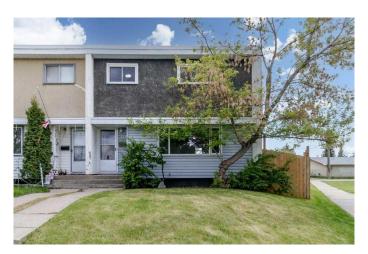

## \$279,900

4 Bedroom, 2.00 Bathroom, 1,149 sqft Residential on 0.07 Acres

Eastview, Red Deer, Alberta

NO CONDO FEES â€" Ideal for First-Time Buyers or Investors! This updated 2-storey END UNIT on a pie-shaped lot offers 4 bedrooms and 1.5 bathrooms with extensive upgrades throughout. A 50-year torch-down membrane roof (2020) was done in tandem with the neighbor. Inside, enjoy new plumbing, electrical, all-new flooring, fresh paint, updated trim and baseboards, plus a newer kitchen and pantry. The full bathroom features a new tub surround, and the home also includes a new hot water tank, updated door hardware, and new French doors opening to a private balcony. The fully fenced yard (new in 2023) includes a powered 12'x8.5' shed and four rear parking stallsâ€"a rare find! Move-in ready and loaded with value.

#### **Exterior**

Exterior Features Fire Pit, Private Yard

Lot Description Back Lane

Roof Flat Torch Membrane
Construction Stucco, Vinyl Siding
Foundation Poured Concrete