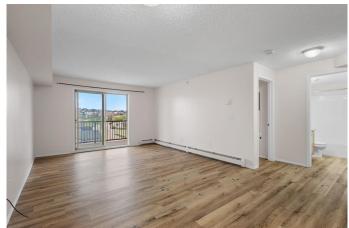

#### \$238,900

1 Bedroom, 1.00 Bathroom, 682 sqft Residential on 0.00 Acres

Panorama Hills, Calgary, Alberta

This one-bedroom condo is located in an excellent location with sweeping views and an abundance of natural light. This quiet home is located on the top floor of the well-maintained building. You will have the convenience of elevator access and the peace of no neighbours above you. This is an ideal option for first time home buyers looking to build some real estate equity! Inside the unit, you'II find a spacious entryway leading to an open-concept living and dining area. The unit features a generously sized bedroom with a full wall closet, a four-piece bathroom with a deep soaker tub, in-suite laundry, and stylish banjo vanity. The kitchen showcases matching new appliances and striking dark cherry cabinetry for a warm and modern touch. One energized surface parking stall is included. Condo fees cover all utilities for worry-free living. Located close to shopping, public transit, and parks, this home offers both comfort and convenience. Available for immediate possession. Don't miss this incredible opportunity!

#### Interior

Interior Features Open Floorplan

Appliances Dishwasher, Electric Stove, Refrigerator, Washer/Dryer

Heating Baseboard

Cooling None