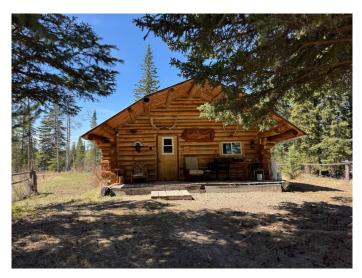

#### \$415,000

1 Bedroom, 1.00 Bathroom, 779 sqft Residential on 161.00 Acres

NONE, Rural Clear Hills County, Alberta

Rare Opportunity – 161-Acre Private Retreat

Escape the hustle of city life and embrace the ultimate outdoor lifestyle with this incredible 161-acre property, offering unmatched privacy and endless possibilities. Bordered entirely by untouched green space and natural bush, this property is the perfect setting for a hunting lodge, private retreat, or off-grid getaway.

Youâ€<sup>™</sup>II find two solidly built cabins powered by solar or propane, plus a cistern system for water. Several outbuildings provide ample storage for gear, tools, or recreational equipment. A creek meanders through the land, adding to the serene and picturesque setting, and a cozy fire pit sets the scene for unforgettable evenings under the stars.

| # of Fireplaces<br>Fireplaces | 1<br>Wood Burning Stove                                                                                                                                                                                     |
|-------------------------------|-------------------------------------------------------------------------------------------------------------------------------------------------------------------------------------------------------------|
| Exterior                      |                                                                                                                                                                                                             |
| Exterior Features             | Fire Pit, Private Yard                                                                                                                                                                                      |
| Lot Description               | Back Yard, Backs on to Park/Green Space, Brush, Cleared,<br>Creek/River/Stream/Pond, Front Yard, Level, Many Trees, No<br>Neighbours Behind, Pasture, Private, Seasonal Water, Secluded, Treed,<br>Wetlands |
| Roof                          | Metal                                                                                                                                                                                                       |
| Construction                  | Log                                                                                                                                                                                                         |