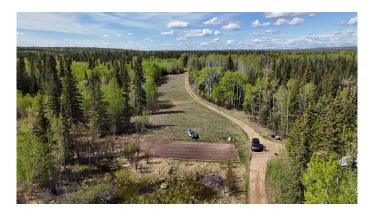

#### \$415,000

1 Bedroom, 1.00 Bathroom, 779 sqft Residential on 161.00 Acres

NONE, Rural Clear Hills County, Alberta

Rare Opportunity – 161-Acre Private Retreat

Escape the hustle of city life and embrace the ultimate outdoor lifestyle with this incredible 161-acre property, offering unmatched privacy and endless possibilities. Bordered entirely by untouched green space and natural bush, this property is the perfect setting for a hunting lodge, private retreat, or off-grid getaway.

Approximately 70 acres are farmable or usable as pasture, while the remaining land consists of bush, open areas for quadding, and trails for exploring. Abundant wildlife roam the property, offering excellent opportunities for hunting or nature watching.