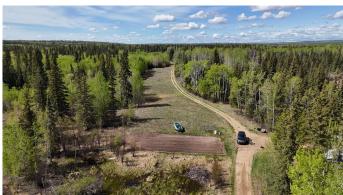

#### \$415,000

1 Bedroom, 1.00 Bathroom, 779 sqft Residential on 161.00 Acres

NONE, Rural Clear Hills County, Alberta

Rare Opportunity – 161-Acre Private Retreat

Escape the hustle of city life and embrace the ultimate outdoor lifestyle with this incredible 161-acre property, offering unmatched privacy and endless possibilities. Bordered entirely by untouched green space and natural bush, this property is the perfect setting for a hunting lodge, private retreat, or off-grid getaway.

Approximately 70 acres are farmable or usable as pasture, while the remaining land consists of bush, open areas for quadding, and trails for exploring. Abundant wildlife roam the property, offering excellent opportunities for hunting or nature watching.