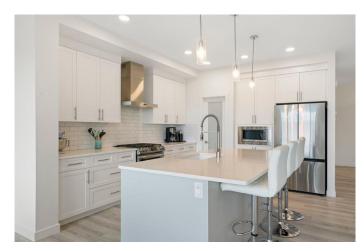

Step into this exceptional home built by Daytona, where craftsmanship meets elegance and over 3000sq/ft of living space. The main floor welcomes you with a bright foyer leading to a dedicated office space, ideal for remote work and a large mudroom that brings you into the walkthrough pantry. Admire the white shaker cabinets in the kitchen, complemented by a large island. The spacious kitchen showcases granite countertops, stainless steel appliances, and a gas stove. This open concept space is perfect for entertaining, while the electric fireplace provides warmth for those family gatherings.