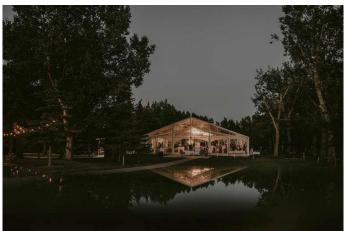

### \$3,399,000

0 Bedroom, 0.00 Bathroom, Commercial on 20.00 Acres

NONE, Sylvan Lake, Alberta

Set on 20 BEAUTIFUL MANICURED ACRES with sweeping lake views and glimpses of the mountains, this remarkable property blends lifestyle and revenue potential in a truly unmatched location. Formerly a public 9-hole executive golf course, the land has been carefully maintained and reimagined as HILLTOP WEDDING CENTER, a thriving private event venue with established income and room to grow.

The grounds feature a fully manicured 9-hole PAR 3 GOLF COURSE, mature trees, and open lawns, ideal for both recreational use and private functions. The heart of the business is the impressive 60ft x 75 ft clear span event tent, which accommodates up to 200 GUESTS and sits adjacent to multiple service buildings, including a well-equipped CATERING KITCHEN, a DEDICATED BRIDAL SUITE/SPA, and large fully renovated washrooms. The private 946 sf Bridal Party Suite/Spa building is setup for the changing area for the bridal party and has magnificent views of the golf course, lake, and mountains. The 2 STOREY 4-bedroom, 4-bathroom main residence was built in 2000 and offers over 4,000 sq ft of living space, with generous open-concept living areas and an attached garage, ideal for an owner-operator or rental suite potential.