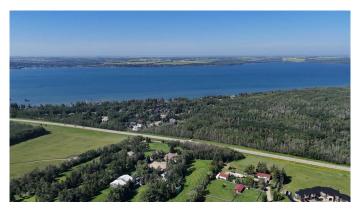

# \$3,399,000 - 39145 Hwy 20 Highway, Sylvan Lake

MLS® #A2222165

### \$3,399,000

0 Bedroom, 0.00 Bathroom, Commercial on 20.00 Acres

NONE, Sylvan Lake, Alberta

Set on 20 BEAUTIFUL MANICURED ACRES with sweeping lake views and glimpses of the mountains, this remarkable property blends lifestyle and revenue potential in a truly unmatched location. Formerly a public 9-hole executive golf course, the land has been carefully maintained and reimagined as HILLTOP WEDDING CENTER, a thriving private event venue with established income and room to grow.

The grounds feature a fully manicured 9-hole PAR 3 GOLF COURSE, mature trees, and open lawns, ideal for both recreational use and private functions. The heart of the business is the impressive 60ft x 75 ft clear span event tent, which accommodates up to 200 GUESTS and sits adjacent to multiple service buildings, including a well-equipped CATERING KITCHEN, a DEDICATED BRIDAL SUITE/SPA, and large fully renovated washrooms. The private 946 sf Bridal Party Suite/Spa building is setup for the changing area for the bridal party and has magnificent views of the golf course, lake, and mountains. The 2 STOREY 4-bedroom, 4-bathroom main residence was built in 2000 and offers over 4,000 sq ft of living space, with generous open-concept living areas and an attached garage, ideal for an owner-operator or rental suite potential.