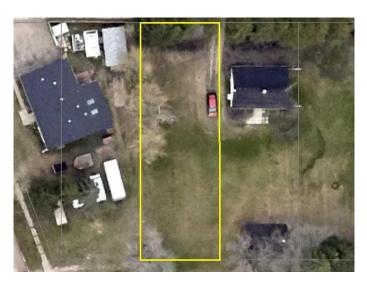

#### \$49,000

0 Bedroom, 0.00 Bathroom, Land on 0.17 Acres

NONE, Hythe, Alberta

Perfect lot to build or move a manufactured home onto. 50' x 150" zoned general residential.