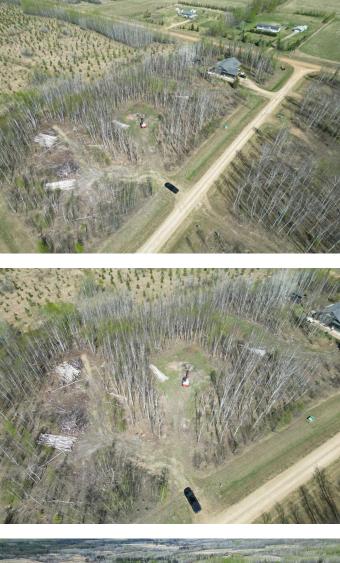

#### \$59,000

0 Bedroom, 0.00 Bathroom, Land on 1.06 Acres

NONE, Athabasca, Alberta

Attention Investors, Home Builders! One of Three Country Residential Vacant Lots just over an acre each, located in the Subdivision of Bison Ridge, minutes from Athabasca being offered by Unreserved, Online, Timed Auction June 24-26,2025. All lots offer power, natural gas and town water at the property line. This quiet country subdivision is partially fenced, features access to a trail system that borders the Tawatinaw Valley, a look out where you may see the Bison grazing in the pasture below. Minutes to all in town amenities and the many lakes and crown land in the area. There are Restrictive Building Design/ Size Covenants on these lots and a copy is available upon request. This is a mere posting the Seller reserves the right to sell by timed, unreserved Auction.