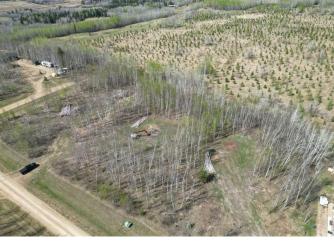

#### \$59,000

0 Bedroom, 0.00 Bathroom, Land on 1.06 Acres

NONE, Athabasca, Alberta

Attention Investors, Home Builders! One of Three Country Residential Vacant Lots just over an acre each, located in the Subdivision of Bison Ridge, minutes from Athabasca being offered by Unreserved, Online, Timed Auction June 24-26,2025. All lots offer power, natural gas and town water at the property line. This quiet country subdivision is partially fenced, features access to a trail system that borders the Tawatinaw Valley, a look out where you may see the Bison grazing in the pasture below. Minutes to all in town amenities and the many lakes and crown land in the area. There are Restrictive Building Design/ Size Covenants on these lots and a copy is available upon request. This is a mere posting the Seller reserves the right to sell by timed, unreserved Auction.