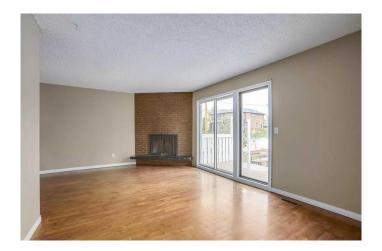

## \$525,000

5 Bedroom, 2.00 Bathroom, 1,140 sqft Residential on 0.07 Acres

Tuxedo Park, Calgary, Alberta

Located across from Tuxedo Park and an expansive green space, this 1/2 duplex offers 2 fully rented legal suites. Upstairs is a self contained unit with 3 bedrooms, 1 full bathroom and laundry. The principal areas of the main floor are well sized including a family sized kitchen, adjacent dining room and large living room with wood burning fireplace. The lower legal suite is also private and self contained with large principal rooms, 2 bedrooms + den/storage, full bathroom and full sized laundry. This property is in an ideal location, with easy access to centre street and 4th street, downtown, the airport and a multitude of amenities, shops and services. Most photos provided are from before tenants resided in the home. Current rents are \$1550 up and \$1250 down.

## Interior

Interior Features Storage

**Appliances** Dishwasher, Dryer, Refrigerator, Stove(s), Washer

Heating Forced Air

Cooling None Fireplace Yes 1