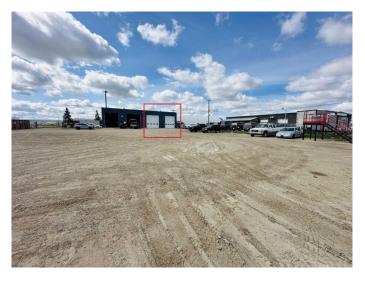

### \$18

0 Bedroom, 0.00 Bathroom, Commercial on 0.00 Acres

Richmond Industrial Park, Grande Prairie, Alberta

LARGE FENCED YARD with double bay shop in Richmond industrial. Shop bays are 61' and 65' deep. 16' X 16' automatic overhead doors . 3 phase power, sump ,shop bathroom, tool crib and additional 1100 Sq Ft storage mezzanine (not counted in Sq Ft ). Paved parking out front. Has a oversized welcoming reception that could handle multiple desks. Has 1 private office + office bathroom . Base Rent is \$5919.00 and Additional Rent is \$1752.68 for a Total of \$7671.68/month plus GST.