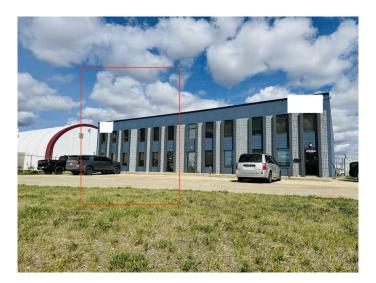

### \$18

0 Bedroom, 0.00 Bathroom, Commercial on 0.00 Acres

Richmond Industrial Park, Grande Prairie, Alberta

LARGE FENCED YARD with double bay shop in Richmond industrial. Shop bays are 61' and 65' deep. 16' X 16' automatic overhead doors . 3 phase power, sump ,shop bathroom, tool crib and additional 1100 Sq Ft storage mezzanine (not counted in Sq Ft ). Paved parking out front. Has a oversized welcoming reception that could handle multiple desks. Has 1 private office + office bathroom . Base Rent is \$5919.00 and Additional Rent is \$1752.68 for a Total of \$7671.68/month plus GST.