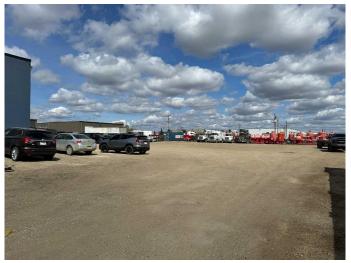

### \$18

0 Bedroom, 0.00 Bathroom, Commercial on 0.00 Acres

Richmond Industrial Park, Grande Prairie, Alberta

LARGE FENCED YARD with double bay shop in Richmond industrial. Shop bays are 61' and 65' deep. 16' X 16' automatic overhead doors . 3 phase power, sump ,shop bathroom, tool crib and additional 1100 Sq Ft storage mezzanine (not counted in Sq Ft ). Paved parking out front. Has a oversized welcoming reception that could handle multiple desks. Has 1 private office + office bathroom . Base Rent is \$5919.00 and Additional Rent is \$1752.68 for a Total of \$7671.68/month plus GST.