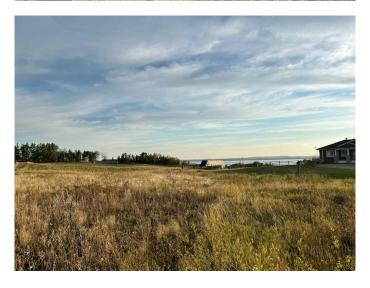

# \$79,900

0 Bedroom, 0.00 Bathroom, Land on 2.35 Acres

Skyview Pointe, Rural Ponoka County, Alberta

Discover the perfect blend of space, views, and convenience with this 2.35-acre lot, one of the largest in the subdivision! Nestled near Gull Lake, this property offers breathtaking lake views and a prime location just 2 minutes from a public boat launch, making it an ideal spot for water enthusiasts.

#### **Exterior**

Lot Description Irregular Lot, Lake