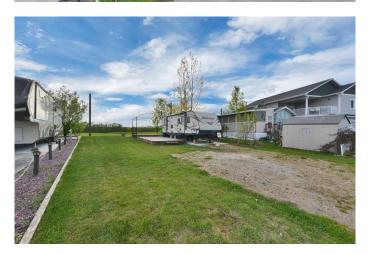

## \$159,900

0 Bedroom, 0.00 Bathroom, Land on 0.08 Acres

Whispering Pines, Rural Red Deer County, Alberta

Escape to Your Own Piece of Paradise at Whispering Pines Golf & Country Club Resort. Discover the perfect blend of relaxation and recreation at Whispering Pines, nestled on the shores of beautiful Pine Lake, Alberta. Located in the desirable Phase 5 of the resort, Lot 5007 is a fully serviced, turnkey property ideal for weekend getaways, summer vacations, or seasonal living.

This spacious, landscaped lot features a firepit area, wooden deck, shed, and a charming gazebo with scenic views of the golf course from both the front and back. Included with the property is a meticulously maintained, one-owner 2015 Bullet Ultra Lite by Keystone travel trailer offering all the comforts of home. All hookups are in place, including water, sewer, and power, making this a hassle-free investment in lake life.

#### **Exterior**

Exterior Features Fire Pit, RV Hookup