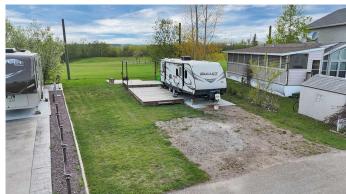

## \$159,900

0 Bedroom, 0.00 Bathroom, Land on 0.08 Acres

Whispering Pines, Rural Red Deer County, Alberta

Escape to Your Own Piece of Paradise at Whispering Pines Golf & Country Club Resort. Discover the perfect blend of relaxation and recreation at Whispering Pines, nestled on the shores of beautiful Pine Lake, Alberta. Located in the desirable Phase 5 of the resort, Lot 5007 is a fully serviced, turnkey property ideal for weekend getaways, summer vacations, or seasonal living.

This spacious, landscaped lot features a firepit area, wooden deck, shed, and a charming gazebo with scenic views of the golf course from both the front and back. Included with the property is a meticulously maintained, one-owner 2015 Bullet Ultra Lite by Keystone travel trailer offering all the comforts of home. All hookups are in place, including water, sewer, and power, making this a hassle-free investment in lake life.

#### **Exterior**

Exterior Features Fire Pit, RV Hookup