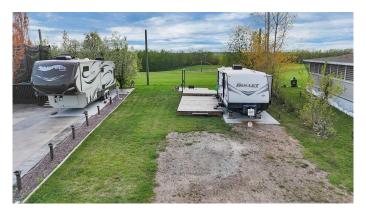

## \$159,900

0 Bedroom, 0.00 Bathroom, Land on 0.08 Acres

Whispering Pines, Rural Red Deer County, Alberta

Escape to Your Own Piece of Paradise at Whispering Pines Golf & Country Club Resort. Discover the perfect blend of relaxation and recreation at Whispering Pines, nestled on the shores of beautiful Pine Lake, Alberta. Located in the desirable Phase 5 of the resort, Lot 5007 is a fully serviced, turnkey property ideal for weekend getaways, summer vacations, or seasonal living.

This spacious, landscaped lot features a firepit area, wooden deck, shed, and a charming gazebo with scenic views of the golf course from both the front and back. Included with the property is a meticulously maintained, one-owner 2015 Bullet Ultra Lite by Keystone travel trailer offering all the comforts of home. All hookups are in place, including water, sewer, and power, making this a hassle-free investment in lake life.

#### **Exterior**

Exterior Features Fire Pit, RV Hookup