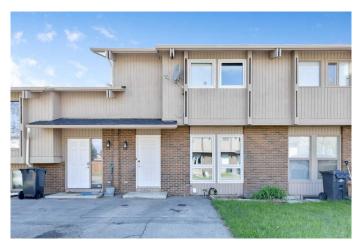

# \$344,000 - 14 Cataract Road Sw, High River

MLS® #A2221836

#### \$344,000

3 Bedroom, 2.00 Bathroom, 1,136 sqft Residential on 0.01 Acres

McLaughlin Meadows, High River, Alberta

This condo in the quiet west end of High River, close to outdoor skating, walking paths and nature reserve. This unit is great for a young family with good size bedrooms and an unfinished basement to develop as you choose. Area is a quiet community with easy access to schools, downtown and the southeast commercial district. This community is a great place to start or raise your family.

# **Community Information**

Address 14 Cataract Road Sw Subdivision McLaughlin Meadows

City High River

County Foothills County

Province Alberta
Postal Code T1V 1C4