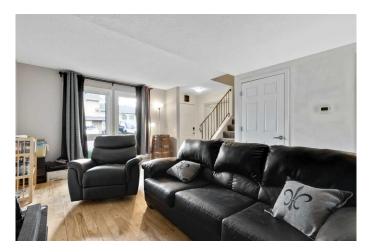

#### \$344,000

3 Bedroom, 2.00 Bathroom, 1,136 sqft Residential on 0.01 Acres

McLaughlin Meadows, High River, Alberta

This condo in the quiet west end of High River, close to outdoor skating, walking paths and nature reserve. This unit is great for a young family with good size bedrooms and an unfinished basement to develop as you choose. Area is a quiet community with easy access to schools, downtown and the southeast commercial district. This community is a great place to start or raise your family.

#### Interior

Interior Features See Remarks

Appliances Dishwasher, Range Hood, See Remarks, Washer/Dryer, Convection

Oven, Range

Heating Forced Air, Natural Gas

Cooling None Fireplaces None

# of Stories 2

Has Basement Yes

Basement Full, Unfinished