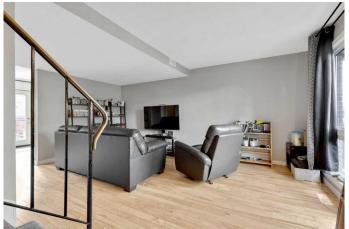

#### \$344,000

3 Bedroom, 2.00 Bathroom, 1,136 sqft Residential on 0.01 Acres

McLaughlin Meadows, High River, Alberta

This condo in the quiet west end of High River, close to outdoor skating, walking paths and nature reserve. This unit is great for a young family with good size bedrooms and an unfinished basement to develop as you choose. Area is a quiet community with easy access to schools, downtown and the southeast commercial district. This community is a great place to start or raise your family.

#### Interior

Interior Features See Remarks

Appliances Dishwasher, Range Hood, See Remarks, Washer/Dryer, Convection

Oven, Range

Heating Forced Air, Natural Gas

Cooling None Fireplaces None