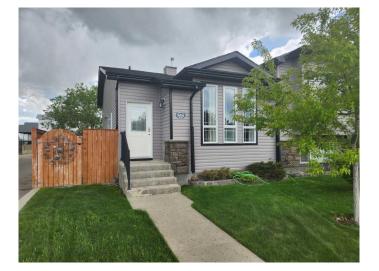

# \$355,000 - 944 Kodiak Place N, Lethbridge

MLS® #A2221779

### \$355,000

2 Bedroom, 1.00 Bathroom, 905 sqft Residential on 0.06 Acres

Uplands, Lethbridge, Alberta

A lovely home in a quiet and convenient location! Impressive open floor plan with hardwood flooring and vaulted ceilings. The dining nook accesses the private BBQ side patio. The beautiful fenced backyard has a concrete parking option off the alley if desired, and has a lovely deck and pergola space to enjoy. Neighbourhood amenities include nearby shopping and Legacy Regional Park. Paved lane provides separation from neighbours. Approximately 1300 sq feet of developed living, and more potential in the basement, with roughed in plumbing for another bathroom.