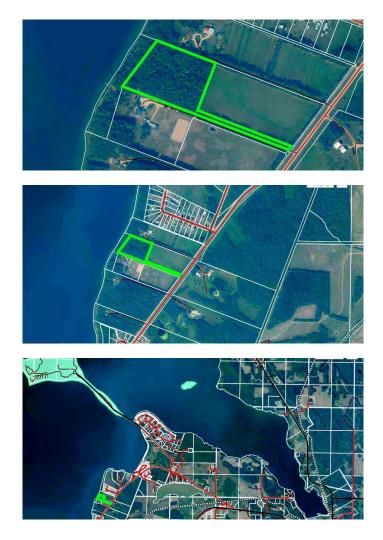

#### \$419,000

0 Bedroom, 0.00 Bathroom, Land on 8.56 Acres

NONE, Lac La Biche County, Alberta

Lake life just minutes from Lac La Biche! This 8.56-acre treed parcel offers the perfect blend of privacy, peacefulness, and convenience. Located only a 2-minute drive from town, you'll enjoy the tranquility of nature without sacrificing access to amenities. This lakefront lot offers a unique opportunity to build your dream cabin or retreat, with direct access to the lake for fishing, kayaking, or relaxing by the water. While the lot is currently landlocked, its raw untouched beauty gives it a lot of potential for your vision. With some effort in clearing and planning, this could be the perfect spot to create your peaceful getaway, secluded, serene, and still close to town. This property is By Appointment only, no access from neighbours private driveway.

#### **Essential Information**

| MLS® #    | A2221613         |
|-----------|------------------|
| Price     | \$419,000        |
| Bathrooms | 0.00             |
| Acres     | 8.56             |
| Туре      | Land             |
| Sub-Type  | Residential Land |
| Status    | Active           |