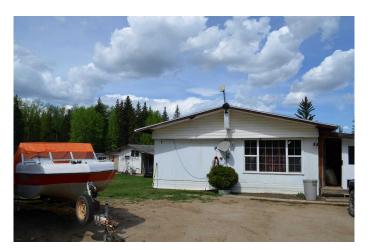

## \$214,500

3 Bedroom, 1.00 Bathroom, 1,392 sqft Residential on 10.58 Acres

NONE, Rural Athabasca County, Alberta

Looking for an acreage minutes to town? This property is located 5 minutes from town. 3 bedroom mobile home situated on 10 beautiful acres. Perfect spot on the back of the property to build your dream home. Mobile is currently rented out and tenant is willing to stay. Buy it as an investment or an affordable place to start.

#### **Essential Information**

MLS® # A2221552 Price \$214,500

Bedrooms 3

Bathrooms 1.00

Full Baths 1

Square Footage 1,392 Acres 10.58 Year Built 1974

Type Residential Sub-Type Detached

Style Acreage with Residence, Double vvide Mobile Home

#### **Exterior**

Exterior Features Fire Pit

Lot Description Corner Lot

Roof Metal

Construction Metal Siding, Wood Frame

Foundation None