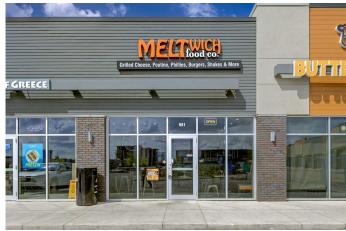

### \$300,000

0 Bedroom, 0.00 Bathroom, Commercial on 0.00 Acres

Tamarack, Edmonton, Alberta

Turnkey Franchise Opportunity – Meltwich Food Co. – Prime Edmonton Location An exceptional opportunity to own a fully operational Meltwich Food Co. franchise in the heart of Edmonton's thriving commercial district. Located at 981 Tamarack Way NW, this modern quick-service restaurant is situated in the high-traffic Grove On 17 development, offering excellent visibility and consistent foot traffic.

**Business Highlights:** 

Fully established brand with a loyal customer base

Stylish, modern buildout â€" no renovation needed

Fully equipped and professionally staffed

Prime retail space in a high-growth area