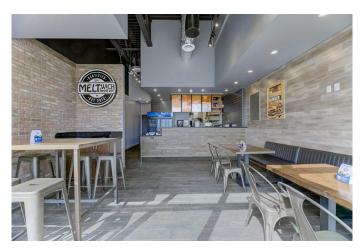

**Business Highlights:** 

Fully established brand with a loyal customer base

Stylish, modern buildout â€" no renovation needed

Fully equipped and professionally staffed

Prime retail space in a high-growth area

Current sales exceed \$40,000 per month

Franchise fee waived â€" save \$30,000 upfront

Lease in place at \$35–\$37 per sq ft, approx. 1,140 sq ft

Whether you're an experienced restaurateur or an ambitious entrepreneur, this is a turnkey business ready for immediate success.