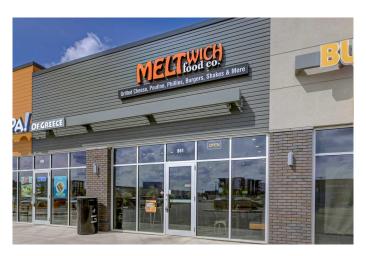

# \$300,000 - 981 Tamarack Way Nw, Edmonton

MLS® #A2221525

### \$300,000

0 Bedroom, 0.00 Bathroom, Commercial on 0.00 Acres

Tamarack, Edmonton, Alberta

Turnkey Franchise Opportunity – Meltwich Food Co. – Prime Edmonton Location An exceptional opportunity to own a fully operational Meltwich Food Co. franchise in the heart of Edmonton's thriving commercial district. Located at 981 Tamarack Way NW, this modern quick-service restaurant is situated in the high-traffic Grove On 17 development, offering excellent visibility and consistent foot traffic.

**Business Highlights:** 

Fully established brand with a loyal customer base

Stylish, modern buildout â€" no renovation needed

Fully equipped and professionally staffed

Prime retail space in a high-growth area