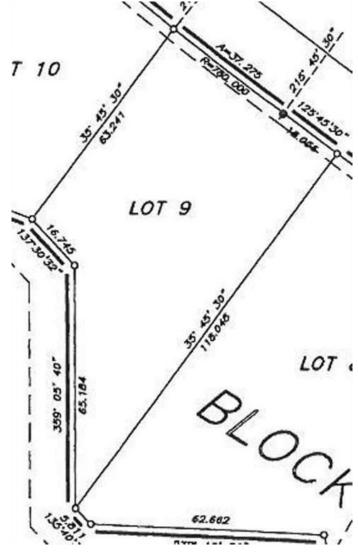

# \$44,000

0 Bedroom, 0.00 Bathroom, Land on 1.15 Acres

Downtown, Drumheller, Alberta

For Sale: Lot 9 available 1.15 Acres Located in the community of Rosedale, approximately 10 km from the intersection of Highway 9 & 10 and approximately 6 km from Drumheller city center. Lot will have water, electricity, and natural gas servicing to the property line. Direct connection to sanitary sewer from the property line is available. \*\*\*Residential uses not allowed on this land\*\*\* Land Use / Zoning: ED. Buyer must fill out a development permit application sheet as part of the offer outlining what they will build, who their contractor is, and outline the timeline that starts substantial construction within 8 months and completes construction with 24 months. Offers must be left open for 3 weeks from the date submitted.

#### **Exterior**

Lot Description Irregular Lot, See Remarks