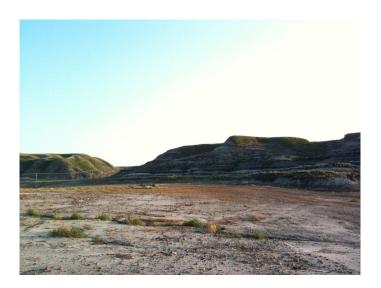

# \$44,000

0 Bedroom, 0.00 Bathroom, Land on 1.15 Acres

Downtown, Drumheller, Alberta

For Sale: Lot 9 available 1.15 Acres Located in the community of Rosedale, approximately 10 km from the intersection of Highway 9 & 10 and approximately 6 km from Drumheller city center. Lot will have water, electricity, and natural gas servicing to the property line. Direct connection to sanitary sewer from the property line is available. \*\*\*Residential uses not allowed on this land\*\*\* Land Use / Zoning: ED. Buyer must fill out a development permit application sheet as part of the offer outlining what they will build, who their contractor is, and outline the timeline that starts substantial construction within 8 months and completes construction with 24 months. Offers must be left open for 3 weeks from the date submitted.

#### **Exterior**

Lot Description Irregular Lot, See Remarks