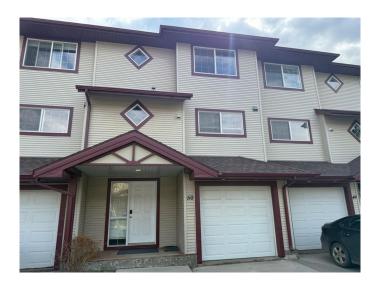

# \$279,900 - 50, 220 Swanson Crescent, Fort McMurray

MLS® #A2221385

## \$279,900

4 Bedroom, 4.00 Bathroom, 1,927 sqft Residential on 0.00 Acres

Timberlea, Fort McMurray, Alberta

Welcome to this spacious and stylish three-storey townhouse located in the heart of Timberleaâ€"a perfect fit for families or anyone looking for a well-appointed home with room to grow. With four bedrooms, three and a half bathrooms, and over three levels of functional living space, this property offers exceptional value and flexibility for a variety of lifestyles. As you step inside, you'll immediately notice the fresh, newly painted interior that gives the home a bright, clean, and move-in ready feel. On the main level, a private bedroom with its own 4-piece ensuite is ideal for guests, a home office, or multi-generational living. The second floor features an inviting open-concept living and dining area, complete with updated flooring, a cozy gas fireplace, and large windows that fill the space with natural light. This level is perfect for hosting, relaxing with family, or enjoying quiet evenings at home.