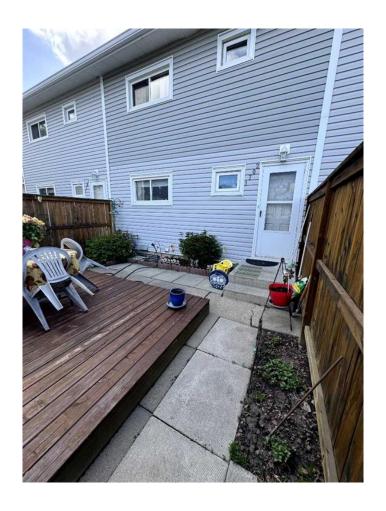

# \$189,900

3 Bedroom, 2.00 Bathroom, 1,120 sqft Residential on 0.01 Acres

South Hill, Red Deer, Alberta

Welcome to 1709-4709 33 Street! This lovely three-bedroom condo is conveniently located close to Kin Canyon and some of the most beautiful walking paths Red Deer has to offer. The yard is low maintenance but cozy with a porch for enjoying the sunshine. Enjoy the sunshine inside too with plenty of windows throughout the main floor. Laundry can be found in the basement along with a spacious laundry room and hobby room. A few upgrades include the hot water tank replaced in 2019, the Furnace replaced in 2011. This home also includes central vac hook up.

## **Exterior**

Exterior Features Private Entrance, Private Yar

Lot Description Front Yard, Low Maintenance

Roof Asphalt Shingle

Construction Vinyl Siding, Wood Siding

Foundation Poured Concrete