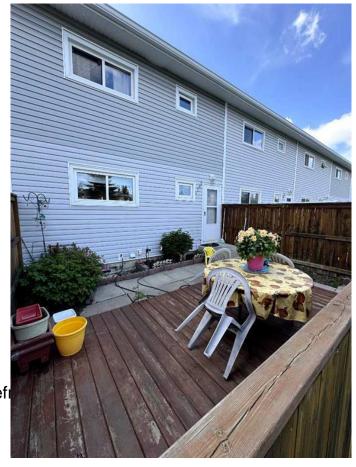

# \$189,900

3 Bedroom, 2.00 Bathroom, 1,120 sqft Residential on 0.01 Acres

South Hill, Red Deer, Alberta

Welcome to 1709-4709 33 Street! This lovely three-bedroom condo is conveniently located close to Kin Canyon and some of the most beautiful walking paths Red Deer has to offer. The yard is low maintenance but cozy with a porch for enjoying the sunshine. Enjoy the sunshine inside too with plenty of windows throughout the main floor. Laundry can be found in the basement along with a spacious laundry room and hobby room. A few upgrades include the hot water tank replaced in 2019, the Furnace replaced in 2011. This home also includes central vac hook up.

## **Exterior**

Exterior Features Private Entrance, Private Yar

Lot Description Front Yard, Low Maintenance

Roof Asphalt Shingle

Construction Vinyl Siding, Wood Siding

Foundation Poured Concrete