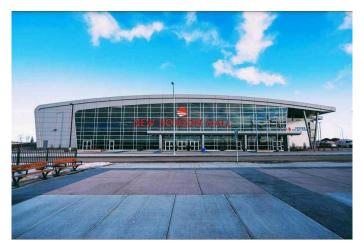

### \$158,000

0 Bedroom, 0.00 Bathroom, Commercial on 4.00 Acres

NONE, Rural Rocky View County, Alberta

Opportunity to own this Double retail unit G!6. The corner unit is located close to the busy central Atrium, escalators, and elevators on the Central West Side. New Horizon Mall is conveniently located just minutes north of Calgary and right next to the busy CrossIron Mills Mall. An abundance of underground and convenient surface parking for customers. This mall is up and coming and growing with many new and old retail mix in the mall as well as food court and family destination such as popular Sky Castle Entertainment center and the new Rollerskating Rink. This is unit G16 and is located on the corner of 8th Avenue and 85 Street in the mall. Call today for more information on the purchase of this Double Unit