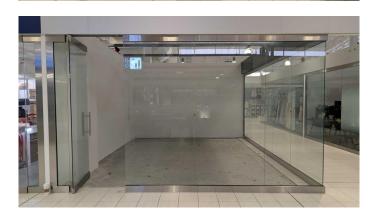

### \$158,000

0 Bedroom, 0.00 Bathroom, Commercial on 4.00 Acres

NONE, Rural Rocky View County, Alberta

Opportunity to own this Double retail unit G!6. The corner unit is located close to the busy central Atrium, escalators, and elevators on the Central West Side. New Horizon Mall is conveniently located just minutes north of Calgary and right next to the busy CrossIron Mills Mall. An abundance of underground and convenient surface parking for customers. This mall is up and coming and growing with many new and old retail mix in the mall as well as food court and family destination such as popular Sky Castle Entertainment center and the new Rollerskating Rink. This is unit G16 and is located on the corner of 8th Avenue and 85 Street in the mall. Call today for more information on the purchase of this Double Unit