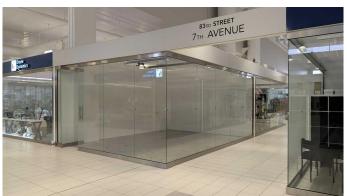

### \$158,000

0 Bedroom, 0.00 Bathroom, Commercial on 4.00 Acres

NONE, Rural Rocky View County, Alberta

Opportunity to own this Double retail unit G!6. The corner unit is located close to the busy central Atrium, escalators, and elevators on the Central West Side. New Horizon Mall is conveniently located just minutes north of Calgary and right next to the busy CrossIron Mills Mall. An abundance of underground and convenient surface parking for customers. This mall is up and coming and growing with many new and old retail mix in the mall as well as food court and family destination such as popular Sky Castle Entertainment center and the new Rollerskating Rink. This is unit G16 and is located on the corner of 8th Avenue and 85 Street in the mall. Call today for more information on the purchase of this Double Unit