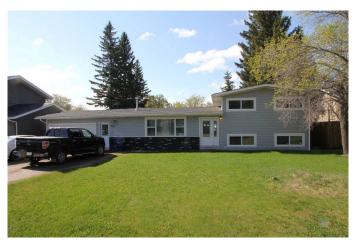

# \$187,500 - 207 5 Avenue W, Maidstone

MLS® #A2220780

# \$187,500

3 Bedroom, 2.00 Bathroom, 1,352 sqft Residential on 0.37 Acres

NONE, Maidstone, Saskatchewan

This larger 3-level split home sits on a massive 78' x 198' lot with back lane access and a garden area. Inside, you'll find three bedrooms and a full bath upstairs, a spacious eat-in kitchen and large living room on the main, plus a large foyer that could double as an officeâ€"leading to the attached single garage.

The lower level offers a cozy family room, 2-piece bath, and laundry. Easy-care laminate flooring runs throughout, with durable PVC windows, vinyl siding, and asphalt shingles completing the package. Plenty of space inside and outâ€"ideal for families, first-time buyers, or investment.