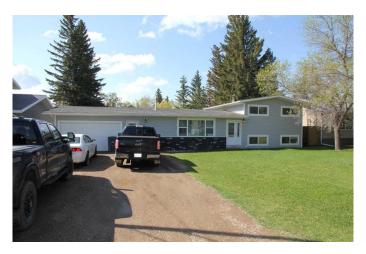

# \$187,500 - 207 5 Avenue W, Maidstone

MLS® #A2220780

# \$187,500

3 Bedroom, 2.00 Bathroom, 1,352 sqft Residential on 0.37 Acres

NONE, Maidstone, Saskatchewan

This larger 3-level split home sits on a massive 78' x 198' lot with back lane access and a garden area. Inside, you'll find three bedrooms and a full bath upstairs, a spacious eat-in kitchen and large living room on the main, plus a large foyer that could double as an officeâ€"leading to the attached single garage.

The lower level offers a cozy family room, 2-piece bath, and laundry. Easy-care laminate flooring runs throughout, with durable PVC windows, vinyl siding, and asphalt shingles completing the package. Plenty of space inside and outâ€"ideal for families, first-time buyers, or investment.