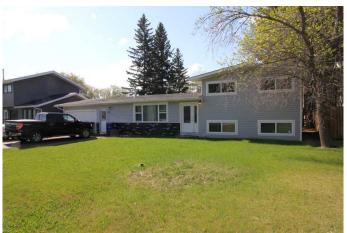

# \$187,500 - 207 5 Avenue W, Maidstone

MLS® #A2220780

# \$187,500

3 Bedroom, 2.00 Bathroom, 1,352 sqft Residential on 0.37 Acres

NONE, Maidstone, Saskatchewan

This larger 3-level split home sits on a massive 78' x 198' lot with back lane access and a garden area. Inside, you'll find three bedrooms and a full bath upstairs, a spacious eat-in kitchen and large living room on the main, plus a large foyer that could double as an officeâ€"leading to the attached single garage.

The lower level offers a cozy family room, 2-piece bath, and laundry. Easy-care laminate flooring runs throughout, with durable PVC windows, vinyl siding, and asphalt shingles completing the package. Plenty of space inside and outâ€"ideal for families, first-time buyers, or investment.