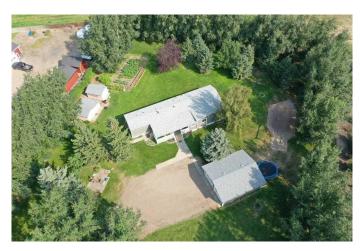

## \$469,000

3 Bedroom, 2.00 Bathroom, 1,466 sqft Residential on 1.53 Acres

NONE, Rural Taber, M.D. of, Alberta

Located west of Taber you'll find peace and quiet on this 1.5 acre parcel. This home features 3 bedrooms, 1.5 bathrooms and a large dining room for family dinners. It's been well cared for and has a new furnace and A/C installed in 2023. There are pvc windows, shingles are 2018, the kitchen has been updated, the bathroom renovated and the detached double garage is wired with 220 amp service. There's also a large garden area, sheds for storage and irrigation water for the yard. Imagine driving up the tree lined driveway to your new home.

#### **Exterior**

Exterior Features Private Yard

Lot Description Garden, Lawn, Many Trees, Private

Roof Asphalt Shingle

Construction Wood Siding

Foundation See Remarks