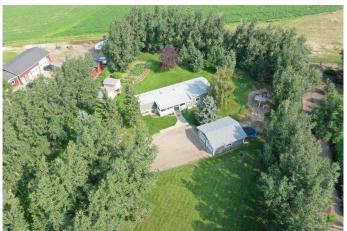

## \$469,000

3 Bedroom, 2.00 Bathroom, 1,466 sqft Residential on 1.53 Acres

NONE, Rural Taber, M.D. of, Alberta

Located west of Taber you'll find peace and quiet on this 1.5 acre parcel. This home features 3 bedrooms, 1.5 bathrooms and a large dining room for family dinners. It's been well cared for and has a new furnace and A/C installed in 2023. There are pvc windows, shingles are 2018, the kitchen has been updated, the bathroom renovated and the detached double garage is wired with 220 amp service. There's also a large garden area, sheds for storage and irrigation water for the yard. Imagine driving up the tree lined driveway to your new home.

#### **Amenities**

Parking Double Garage Detached

# of Garages 2

#### **Exterior**

Exterior Features Private Yard

Lot Description Garden, Lawn, Many Trees, Private

Roof Asphalt Shingle

Construction Wood Siding

Foundation See Remarks