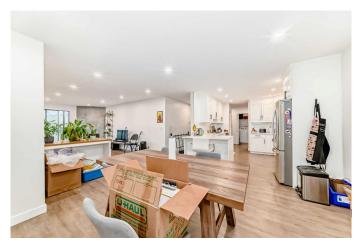

# \$359,000

2 Bedroom, 2.00 Bathroom, 1,212 sqft Residential on 0.00 Acres

Bridgeland/Riverside, Calgary, Alberta

Amazing opportunity to own a 1200 SQ FT two bed, two bath condo in the highly sought after community of Bridge land. This condo has been completely renovated. Renovations include; adding a 3-piece ensuite onto the main bedroom, quartz counter tops, pot lights, kitchen Cabinets, flooring, and much much more. The unit offers a heated underground parking spot, north facing balcony, and storage units. This opportunity wont last long, book a showing today!

## **Essential Information**

MLS® # A2220677 Price \$359,000

Bedrooms 2
Bathrooms 2.00
Full Baths 2

Square Footage 1,212 Acres 0.00 Year Built 1981

Type Residential Sub-Type Apartment

Style Single Level Unit