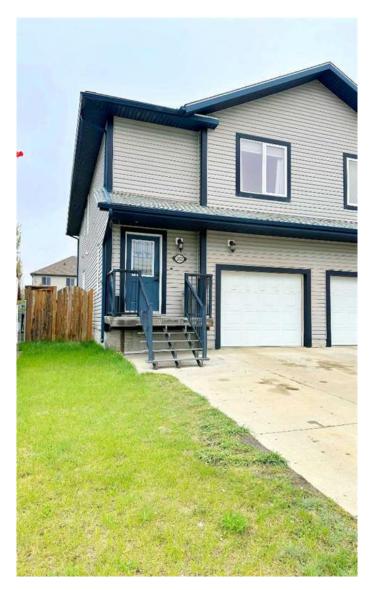

# \$305,000 - 2822 11 Avenue Avenue, Wainwright

MLS® #A2220581

## \$305,000

3 Bedroom, 4.00 Bathroom, 1,575 sqft Residential on 0.07 Acres

NONE, Wainwright, Alberta

This beautifully designed 2-storey duplex offers the perfect blend of comfort, style, and functionality. Featuring central air conditioning and a single attached garage, this home is ideal for families or anyone seeking space and convenience. The main floor boasts an open-concept layout filled with natural lightâ€"perfect for entertaining. Enjoy gleaming hardwood floors, rich dark-stained wood cabinetry, a breakfast bar, and sleek black appliances in the kitchen, which flows seamlessly into the living and dining areas. A 2 pc powder room and a welcoming tiled front entry complete the main level.

## **Exterior**

Exterior Features None Lot Description Lawn

Roof Asphalt Shingle

Construction Vinyl Siding

Foundation Poured Concrete