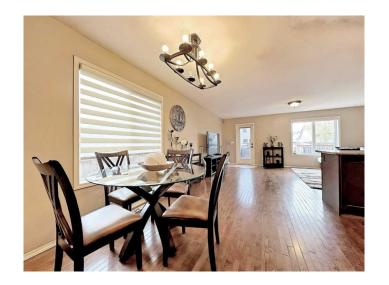

## \$305,000

3 Bedroom, 4.00 Bathroom, 1,575 sqft Residential on 0.07 Acres

NONE, Wainwright, Alberta

This beautifully designed 2-storey duplex offers the perfect blend of comfort, style, and functionality. Featuring central air conditioning and a single attached garage, this home is ideal for families or anyone seeking space and convenience. The main floor boasts an open-concept layout filled with natural lightâ€"perfect for entertaining. Enjoy gleaming hardwood floors, rich dark-stained wood cabinetry, a breakfast bar, and sleek black appliances in the kitchen, which flows seamlessly into the living and dining areas. A 2 pc powder room and a welcoming tiled front entry complete the main level.