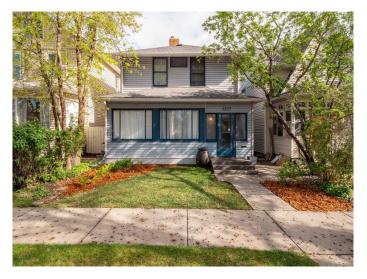

# \$375,000 - 1217 6 Avenue S, Lethbridge

MLS® #A2220467

### \$375,000

3 Bedroom, 1.00 Bathroom, 1,436 sqft Residential on 0.07 Acres

London Road, Lethbridge, Alberta

Charming character home located in London Road! The house has had MANY updates through the years without losing its character. Upstairs has a total of three bedrooms, primary bedroom boasts a walk in closet, and one of the bedrooms has a loft. Upstairs you will also find a 4 piece bathroom. The main floor features an enclosed porch, massive living room, large dining room, and kitchen. The backyard is beautifully landscaped - with a "berry patch―, a pear tree, a little 'bee bed' with echinacea, bees balm, sage and rosemary. Make this private yard your own personal oasis. There is a back lane, and a detached single car garage- garage door is not powered, but power(with permit) was pulled to the garage 2020. This property is located on 6th Ave but is a very quiet house - you will not hear the traffic from inside or in the backyard. Walking distance to London road market, the Yates Memorial theatre, restaurants, churches, shopping and schools. Call your REALTOR® today, you don't want to miss out on this gem of a property!