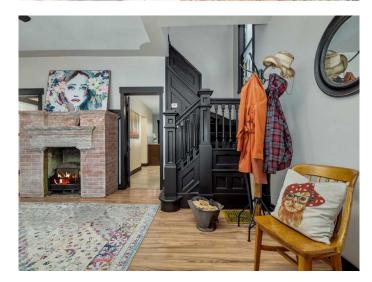

### \$375,000

3 Bedroom, 1.00 Bathroom, 1,436 sqft Residential on 0.07 Acres

London Road, Lethbridge, Alberta

Charming character home located in London Road! The house has had MANY updates through the years without losing its character. Upstairs has a total of three bedrooms, primary bedroom boasts a walk in closet, and one of the bedrooms has a loft. Upstairs you will also find a 4 piece bathroom. The main floor features an enclosed porch, massive living room, large dining room, and kitchen. The backyard is beautifully landscaped - with a "berry patch―, a pear tree, a little 'bee bed' with echinacea, bees balm, sage and rosemary. Make this private yard your own personal oasis. There is a back lane, and a detached single car garage- garage door is not powered, but power(with permit) was pulled to the garage 2020. This property is located on 6th Ave but is a very quiet house - you will not hear the traffic from inside or in the backyard. Walking distance to London road market, the Yates Memorial theatre, restaurants, churches, shopping and schools. Call your REALTOR® today, you don't want to miss out on this gem of a property!

#### Interior

Interior Features Walk-In Closet(s)
Appliances Window Coverings

Heating Forced Air

Cooling None Fireplace Yes

# of Fireplaces 1

Fireplaces Decorative, None

Has Basement Yes

Basement Partial, Partially Finished