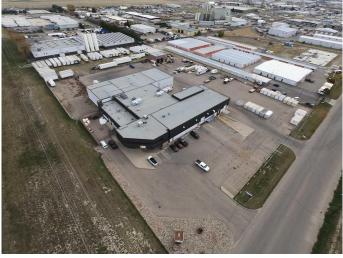

#### Leasable Area: 3,755 SF

Gross Lease Price: \$1,740 per month. The Gross Lease Price includes the tenant's proportionate share of electricity, natural gas, water, and sewer.

Highlights:

- Large reception area
- Multiple private offices
- Boardroom
- Two washrooms
- Kitchenette / lunch room area
- Paved shared parking lot

# **Community Information**

| Address     | 10, 2525 36 Street N      |
|-------------|---------------------------|
| Subdivision | Churchill Industrial Park |
| City        | Lethbridge                |
| County      | Lethbridge                |
| Province    | Alberta                   |