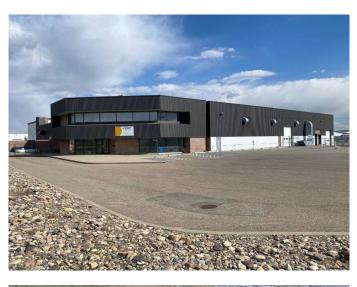

# \$1,740 - 10, 2525 36 Street N, Lethbridge

MLS® #A2220459

#### Leasable Area: 3,755 SF

Gross Lease Price: \$1,740 per month. The Gross Lease Price includes the tenant's proportionate share of electricity, natural gas, water, and sewer.

Highlights:

- Large reception area
- Multiple private offices
- Boardroom
- Two washrooms
- Kitchenette / lunch room area
- Paved shared parking lot

#### Built in 1982