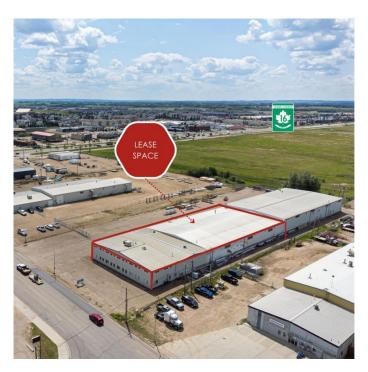

#### \$11

0 Bedroom, 0.00 Bathroom, Commercial on 0.00 Acres

Hill Industrial, Lloydminster, Alberta

Prime location for this Lloydminster industrial property. 32,232 square feet available just north of 44th Street (HWY 16). Featuring 21,784 square feet of shop and 10,448 square feet of office. The shop space measures 100' wide by approximately 200' deep and includes 3 â€" 12'x16'(WXH) overhead doors, 3 phase 4 wire 600 amp 347 volt power, bridge crane, radiant heat and 23'6 ceiling height at the centre and 19'8 at the eaves. The 2 levels of office space include multiple offices and washrooms, board rooms, kitchen areas and reception on each floor and is serviced by forced air heating and central A/C. Fenced compound with mainly paved parking area and yard space. Access to the yard space is shared with the tenant occupying the back part of the building.