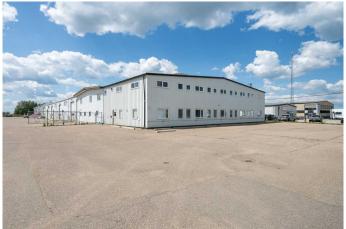

#### \$11

0 Bedroom, 0.00 Bathroom, Commercial on 0.00 Acres

Hill Industrial, Lloydminster, Alberta

Prime location for this Lloydminster industrial property. 32,232 square feet available just north of 44th Street (HWY 16). Featuring 21,784 square feet of shop and 10,448 square feet of office. The shop space measures 100' wide by approximately 200' deep and includes 3 â€" 12'x16'(WXH) overhead doors, 3 phase 4 wire 600 amp 347 volt power, bridge crane, radiant heat and 23'6 ceiling height at the centre and 19'8 at the eaves. The 2 levels of office space include multiple offices and washrooms, board rooms, kitchen areas and reception on each floor and is serviced by forced air heating and central A/C. Fenced compound with mainly paved parking area and yard space. Access to the yard space is shared with the tenant occupying the back part of the building.