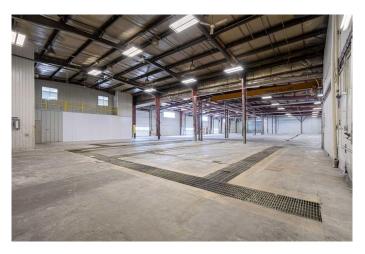

#### \$11

0 Bedroom, 0.00 Bathroom, Commercial on 0.00 Acres

Hill Industrial, Lloydminster, Alberta

Prime location for this Lloydminster industrial property. 32,232 square feet available just north of 44th Street (HWY 16). Featuring 21,784 square feet of shop and 10,448 square feet of office. The shop space measures 100' wide by approximately 200' deep and includes 3 â€" 12'x16'(WXH) overhead doors, 3 phase 4 wire 600 amp 347 volt power, bridge crane, radiant heat and 23'6 ceiling height at the centre and 19'8 at the eaves. The 2 levels of office space include multiple offices and washrooms, board rooms, kitchen areas and reception on each floor and is serviced by forced air heating and central A/C. Fenced compound with mainly paved parking area and yard space. Access to the yard space is shared with the tenant occupying the back part of the building.