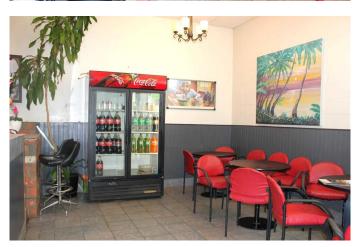

### \$110,000

0 Bedroom, 0.00 Bathroom, Commercial on 0.00 Acres

SE Southridge, Medicine Hat, Alberta

Seize the rare opportunity to own a thriving, well established pizza business with a 20 year legacy of success! Founded and operated by the original owner since day one, this beloved pizzeria has built a loyal customer base and strong reputation for quality, consistency and great service. Turn key operation, just step in and start generating income. Sale includes proven recipes, fully equipped kitchen, established name and the only pizza establishment in Southridge.