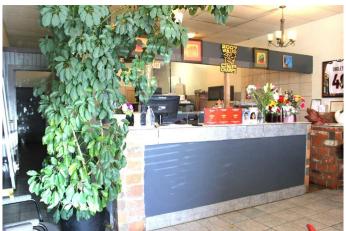

### \$110,000

0 Bedroom, 0.00 Bathroom, Commercial on 0.00 Acres

SE Southridge, Medicine Hat, Alberta

Seize the rare opportunity to own a thriving, well established pizza business with a 20 year legacy of success! Founded and operated by the original owner since day one, this beloved pizzeria has built a loyal customer base and strong reputation for quality, consistency and great service. Turn key operation, just step in and start generating income. Sale includes proven recipes, fully equipped kitchen, established name and the only pizza establishment in Southridge.