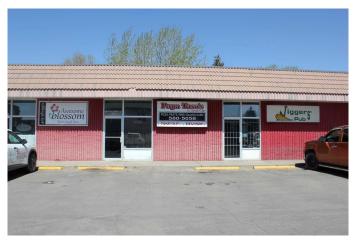

### \$110,000

0 Bedroom, 0.00 Bathroom, Commercial on 0.00 Acres

SE Southridge, Medicine Hat, Alberta

Seize the rare opportunity to own a thriving, well established pizza business with a 20 year legacy of success! Founded and operated by the original owner since day one, this beloved pizzeria has built a loyal customer base and strong reputation for quality, consistency and great service. Turn key operation, just step in and start generating income. Sale includes proven recipes, fully equipped kitchen, established name and the only pizza establishment in Southridge.

## **Community Information**

Address E, 303 Southridge Drive Se

Subdivision SE Southridge
City Medicine Hat
County Medicine Hat

Province Alberta
Postal Code T1B 3S1