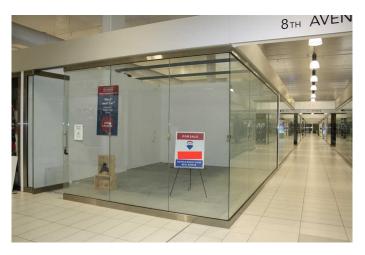

#### \$169,900

0 Bedroom, 0.00 Bathroom, Commercial on 4356.00 Acres

NONE, Rural Rocky View County, Alberta

Take advantage of this rare opportunity to own a vacant corner unit in the vibrant New Horizon Mall. Spanning 291 sq. ft., this high-visibility space is ideal for entrepreneurs and investors alike.

Unit I-20 - located on the corner of 8th Avenue and 86th Street.

Built in 2018