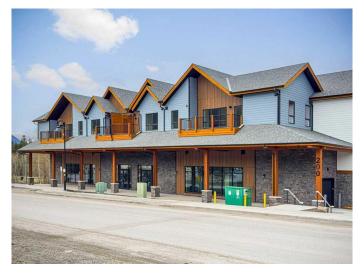

# \$1,312,500 - 1217, 200 2 Avenue, Dead Man's Flats

MLS® #A2220112

## \$1,312,500

3 Bedroom, 2.00 Bathroom, 1,211 sqft Residential on 0.00 Acres

NONE, Dead Man's Flats, Alberta

You have just found your mountain escape within this new resort. This 3 bedroom, 2 bathroom short-term rental has beautiful treed and west facing mountain views that can be enjoyed from the large private patio. Turn-key ready this property features a custom furniture package, modern mountain chic decor, patio furniture plus BBQ; plus with this being a new complex, this means all new appliances, including in suite laundry. In addition to the spacious, bright & airy suite interior you also have heated underground storage, a large heated outdoor pool & hot tub, fitness room, secure underground storage cage and separate bike storage. List price includes GST

## **Community Information**

Address 1217, 200 2 Avenue

Subdivision NONE

City Dead Man's Flats

County Bighorn No. 8, M.D. of

Province Alberta

Postal Code T1W 2W4