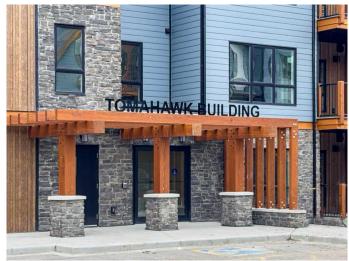

## \$1,312,500

3 Bedroom, 2.00 Bathroom, 1,211 sqft Residential on 0.00 Acres

NONE, Dead Man's Flats, Alberta

You have just found your mountain escape within this new resort. This 3 bedroom, 2 bathroom short-term rental has beautiful treed and west facing mountain views that can be enjoyed from the large private patio. Turn-key ready this property features a custom furniture package, modern mountain chic decor, patio furniture plus BBQ; plus with this being a new complex, this means all new appliances, including in suite laundry. In addition to the spacious, bright & airy suite interior you also have heated underground storage, a large heated outdoor pool & hot tub, fitness room, secure underground storage cage and separate bike storage. List price includes GST

## Interior

Interior Features Breakfast Bar, No Animal Home, No Smoking Home, Open Floorplan,

Recessed Lighting, Recreation Facilities, Storage, Vinyl Windows

Appliances Dishwasher, Electric Range, Freezer, Microwave Hood Fan,