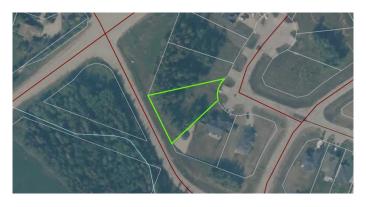

# \$70,000 - 107, 13348 Twp Rd 672a, Lac La Biche

MLS® #A2219985

## \$70,000

0 Bedroom, 0.00 Bathroom, Land on 0.50 Acres

NONE, Lac La Biche, Alberta

Priced to sell! Asking only \$70,000! Look around and see that this is really a good deal for this neighborhood. With all services at the property line and higher end homes, this is your opportunity to get into one of the best subdivisions in the area.