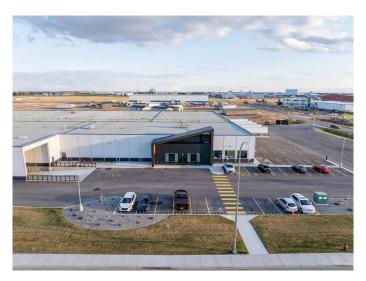

## \$17,500,000

0 Bedroom, 0.00 Bathroom, Commercial on 6.84 Acres

Sherring Industrial Park, Lethbridge, Alberta

Presenting an exclusive opportunity for an investor to acquire a rarely available 103,788 sf freestanding industrial warehouse building on 6.84 acres, at the corner of 36 Street and 37 Avenue in the heart of the Sherring Industrial Park. The property's current tenant WG Pro-Manufacturing Inc is a co-pack for one of Lethbridge's major local food processors. As a large-format single-user of the Outpost Warehouse property, WG Pro-Manufacturing Inc. is a growth business. There are six years of the lease term remaining, with rent increases every two years. The Net Operating Income for the Outpost Warehouse is \$1,080,000 (2025). There is the value-add opportunity to increase revenue by up to \$75,600 per year through the newly packed gravel parking available on the east side of the building. The extra land has been allocated for up to 42 semi trailers at a rate of \$150 per month per stall.