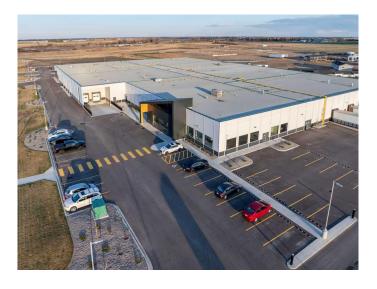

## \$17,500,000

0 Bedroom, 0.00 Bathroom, Commercial on 6.84 Acres

Sherring Industrial Park, Lethbridge, Alberta

Presenting an exclusive opportunity for an investor to acquire a rarely available 103,788 sf freestanding industrial warehouse building on 6.84 acres, at the corner of 36 Street and 37 Avenue in the heart of the Sherring Industrial Park. The property's current tenant WG Pro-Manufacturing Inc is a co-pack for one of Lethbridge's major local food processors. As a large-format single-user of the Outpost Warehouse property, WG Pro-Manufacturing Inc. is a growth business. There are six years of the lease term remaining, with rent increases every two years. The Net Operating Income for the Outpost Warehouse is \$1,080,000 (2025). There is the value-add opportunity to increase revenue by up to \$75,600 per year through the newly packed gravel parking available on the east side of the building. The extra land has been allocated for up to 42 semi trailers at a rate of \$150 per month per stall.