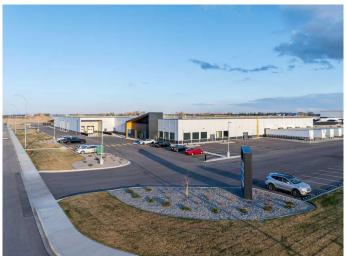

## \$17,500,000

0 Bedroom, 0.00 Bathroom, Commercial on 6.84 Acres

Sherring Industrial Park, Lethbridge, Alberta

Presenting an exclusive opportunity for an investor to acquire a rarely available 103,788 sf freestanding industrial warehouse building on 6.84 acres, at the corner of 36 Street and 37 Avenue in the heart of the Sherring Industrial Park. The property's current tenant WG Pro-Manufacturing Inc is a co-pack for one of Lethbridge's major local food processors. As a large-format single-user of the Outpost Warehouse property, WG Pro-Manufacturing Inc. is a growth business. There are six years of the lease term remaining, with rent increases every two years. The Net Operating Income for the Outpost Warehouse is \$1,080,000 (2025). There is the value-add opportunity to increase revenue by up to \$75,600 per year through the newly packed gravel parking available on the east side of the building. The extra land has been allocated for up to 42 semi trailers at a rate of \$150 per month per stall.