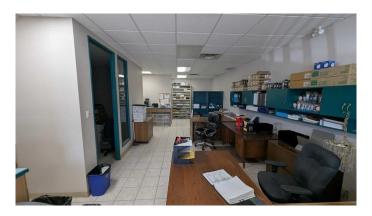

#### \$11

0 Bedroom, 0.00 Bathroom, Commercial on 1.00 Acres

Churchill Industrial Park, Lethbridge, Alberta

Industrial bay available for lease in the Churchill Industrial Park with an excellent corner profile off of connecting corridors 18th Avenue North and 26th Street north. This bay features ample secure yard space with powered stalls. The main floor of approximately 2,020 square feet includes five offices, a staff area and reception. The second floor includes a staff area, one office, and additional undeveloped storage totaling approximately 1,936 square feet. The 2,100 square foot shop features an additional storage mezzanine and 12'x16' overhead door.