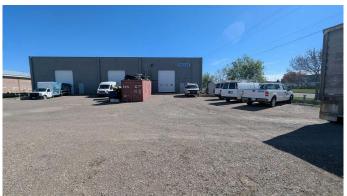

#### \$11

0 Bedroom, 0.00 Bathroom, Commercial on 1.00 Acres

Churchill Industrial Park, Lethbridge, Alberta

Industrial bay available for lease in the Churchill Industrial Park with an excellent corner profile off of connecting corridors 18th Avenue North and 26th Street north. This bay features ample secure yard space with powered stalls. The main floor of approximately 2,020 square feet includes five offices, a staff area and reception. The second floor includes a staff area, one office, and additional undeveloped storage totaling approximately 1,936 square feet. The 2,100 square foot shop features an additional storage mezzanine and 12'x16' overhead door.