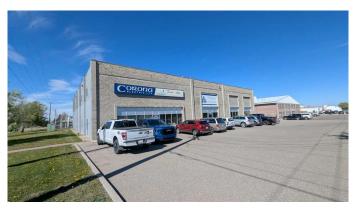

#### \$11

0 Bedroom, 0.00 Bathroom, Commercial on 1.00 Acres

Churchill Industrial Park, Lethbridge, Alberta

Industrial bay available for lease in the Churchill Industrial Park with an excellent corner profile off of connecting corridors 18th Avenue North and 26th Street north. This bay features ample secure yard space with powered stalls. The main floor of approximately 2,020 square feet includes five offices, a staff area and reception. The second floor includes a staff area, one office, and additional undeveloped storage totaling approximately 1,936 square feet. The 2,100 square foot shop features an additional storage mezzanine and 12'x16' overhead door.