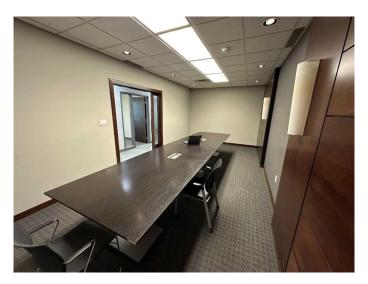

#### \$2,500

0 Bedroom, 0.00 Bathroom, Commercial on 5.00 Acres

NONE, Grande Prairie, Alberta

A Unique leasing opportunity located in the Mountview Business Park consisting of 2,500 sq.ft. of professional second-floor office space with 7 + private offices, a meticulous boardroom, fob security entry, and two washrooms. The all-inclusive price of \$2,500.00 per month plus GST includes utilities, snow removal, lawn maintenance, property taxes, and building insurance. This ensures you won't have to worry about unexpected surprises when it comes to your monthly bills. Call your Commercial Realtor® today to book a showing.