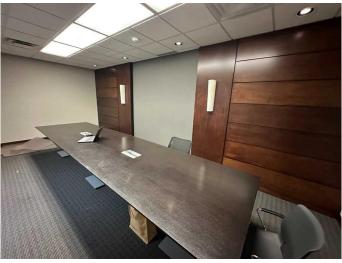

#### \$2,500

0 Bedroom, 0.00 Bathroom, Commercial on 5.00 Acres

NONE, Grande Prairie, Alberta

A Unique leasing opportunity located in the Mountview Business Park consisting of 2,500 sq.ft. of professional second-floor office space with 7 + private offices, a meticulous boardroom, fob security entry, and two washrooms. The all-inclusive price of \$2,500.00 per month plus GST includes utilities, snow removal, lawn maintenance, property taxes, and building insurance. This ensures you won't have to worry about unexpected surprises when it comes to your monthly bills. Call your Commercial Realtor® today to book a showing.