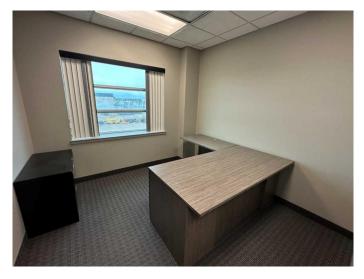

#### \$2,500

0 Bedroom, 0.00 Bathroom, Commercial on 5.00 Acres

NONE, Grande Prairie, Alberta

A Unique leasing opportunity located in the Mountview Business Park consisting of 2,500 sq.ft. of professional second-floor office space with 7 + private offices, a meticulous boardroom, fob security entry, and two washrooms. The all-inclusive price of \$2,500.00 per month plus GST includes utilities, snow removal, lawn maintenance, property taxes, and building insurance. This ensures you won't have to worry about unexpected surprises when it comes to your monthly bills. Call your Commercial Realtor® today to book a showing.