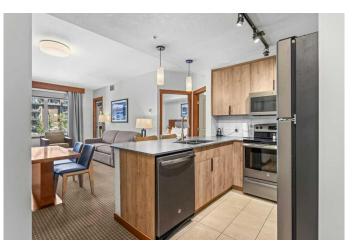

#### \$714,000

1 Bedroom, 1.00 Bathroom, 584 sqft Residential on 0.00 Acres

Bow Valley Trail, Canmore, Alberta

Welcome to your perfect mountain getaway at the renowned Falcon Crest Resort in Canmore, Alberta! This beautifully upgraded 1-bedroom, 1-bath unit offers both comfort and convenience, making it an ideal short-term rental or personal retreat. Step inside to find a stylish, modern interior featuring updated furniture, appliances, and a fully renovated bathroom. The open living space is bright and welcoming, with thoughtful finishes that blend warmth and sophistication. Whether you're relaxing after a day of exploring or entertaining guests, this unit has everything you need. Enjoy your morning coffee or evening glass of wine on the covered deck, where your mountain views provide a breathtaking backdrop year-round. Located within walking distance of shops, restaurants, and walking and biking trails, Falcon Crest is one of Canmore's most sought-after destinations. Owners and guests alike appreciate the resortâ€<sup>™</sup>s fantastic location, strong rental performance, and access to the great outdoors. Whether you are looking for a short-term rental property or a serene mountain escape, this unit checks all the boxes. Come, see what makes Falcon Crest such a special place to own in Canmore.

#### **Essential Information**

MLS® #

A2219772

| Price                                                                                                                      | \$714,000                                                                                                                                                                                                                |  |  |
|----------------------------------------------------------------------------------------------------------------------------|--------------------------------------------------------------------------------------------------------------------------------------------------------------------------------------------------------------------------|--|--|
| Bedrooms                                                                                                                   | 1                                                                                                                                                                                                                        |  |  |
| Bathrooms                                                                                                                  | 1.00                                                                                                                                                                                                                     |  |  |
| Full Baths                                                                                                                 | 1                                                                                                                                                                                                                        |  |  |
| Square Footage                                                                                                             | 584                                                                                                                                                                                                                      |  |  |
| Acres                                                                                                                      | 0.00                                                                                                                                                                                                                     |  |  |
| Year Built                                                                                                                 | 2004                                                                                                                                                                                                                     |  |  |
| Туре                                                                                                                       | Residential                                                                                                                                                                                                              |  |  |
| Sub-Type                                                                                                                   | Apartment                                                                                                                                                                                                                |  |  |
| Style                                                                                                                      | Single Level Unit                                                                                                                                                                                                        |  |  |
| Status                                                                                                                     | Active                                                                                                                                                                                                                   |  |  |
| Community Inform                                                                                                           | mation                                                                                                                                                                                                                   |  |  |
| Address                                                                                                                    | 302, 190 Kananaskis Way                                                                                                                                                                                                  |  |  |
| Subdivision                                                                                                                | Bow Valley Trail                                                                                                                                                                                                         |  |  |
| City                                                                                                                       | Canmore                                                                                                                                                                                                                  |  |  |
| County                                                                                                                     | Bighorn No. 8, M.D. of                                                                                                                                                                                                   |  |  |
| Province                                                                                                                   | Alberta                                                                                                                                                                                                                  |  |  |
| Postal Code                                                                                                                | T1W 3K5                                                                                                                                                                                                                  |  |  |
| Amenities                                                                                                                  |                                                                                                                                                                                                                          |  |  |
| Amenities                                                                                                                  | Elevator(s), Fitness Center, Guest Suite, Parking, Recreation Facilities, Spa/Hot Tub                                                                                                                                    |  |  |
| Parking Spaces                                                                                                             | 1                                                                                                                                                                                                                        |  |  |
|                                                                                                                            |                                                                                                                                                                                                                          |  |  |
| Parking                                                                                                                    | Parkade, Stall, Underground, Unassigned                                                                                                                                                                                  |  |  |
|                                                                                                                            | Parkade, Stall, Underground, Unassigned                                                                                                                                                                                  |  |  |
| Parking                                                                                                                    | Parkade, Stall, Underground, Unassigned<br>Breakfast Bar, Elevator                                                                                                                                                       |  |  |
| Parking<br>Interior                                                                                                        |                                                                                                                                                                                                                          |  |  |
| Parking<br>Interior<br>Interior Features                                                                                   | Breakfast Bar, Elevator<br>Dishwasher, Dryer, Electric Stove, Microwave Hood Fan, Washer,                                                                                                                                |  |  |
| Parking<br>Interior<br>Interior Features<br>Appliances                                                                     | Breakfast Bar, Elevator<br>Dishwasher, Dryer, Electric Stove, Microwave Hood Fan, Washer,<br>Washer/Dryer Stacked                                                                                                        |  |  |
| Parking<br>Interior<br>Interior Features<br>Appliances<br>Heating                                                          | Breakfast Bar, Elevator<br>Dishwasher, Dryer, Electric Stove, Microwave Hood Fan, Washer,<br>Washer/Dryer Stacked<br>Fireplace(s), Forced Air, Natural Gas                                                               |  |  |
| Parking<br>Interior<br>Interior Features<br>Appliances<br>Heating<br>Cooling                                               | Breakfast Bar, Elevator<br>Dishwasher, Dryer, Electric Stove, Microwave Hood Fan, Washer,<br>Washer/Dryer Stacked<br>Fireplace(s), Forced Air, Natural Gas<br>Central Air                                                |  |  |
| Parking<br>Interior<br>Interior Features<br>Appliances<br>Heating<br>Cooling<br>Fireplace                                  | Breakfast Bar, Elevator<br>Dishwasher, Dryer, Electric Stove, Microwave Hood Fan, Washer,<br>Washer/Dryer Stacked<br>Fireplace(s), Forced Air, Natural Gas<br>Central Air<br>Yes                                         |  |  |
| Parking<br>Interior<br>Interior Features<br>Appliances<br>Heating<br>Cooling<br>Fireplace<br># of Fireplaces               | Breakfast Bar, Elevator<br>Dishwasher, Dryer, Electric Stove, Microwave Hood Fan, Washer,<br>Washer/Dryer Stacked<br>Fireplace(s), Forced Air, Natural Gas<br>Central Air<br>Yes<br>1                                    |  |  |
| Parking<br>Interior<br>Interior Features<br>Appliances<br>Heating<br>Cooling<br>Fireplace<br># of Fireplaces<br>Fireplaces | Breakfast Bar, Elevator<br>Dishwasher, Dryer, Electric Stove, Microwave Hood Fan, Washer,<br>Washer/Dryer Stacked<br>Fireplace(s), Forced Air, Natural Gas<br>Central Air<br>Yes<br>1<br>Gas, Living Room, Mantle, Stone |  |  |