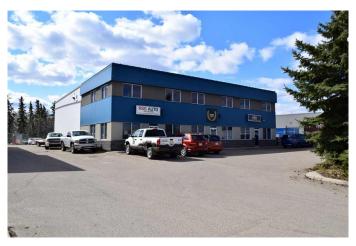

# \$11 - 2, 8121 49 Avenueclose, Red Deer

MLS® #A2219717

### \$11

0 Bedroom, 0.00 Bathroom, Commercial on 0.05 Acres

Northlands Industrial Park, Red Deer, Alberta

Now Available for Lease â€" Unit 2, 8121 49 Avenue Close, Red Deer Located in the desirable Northlands Industrial Park, this 2,162 sq. ft. industrial condo bay offers a prime opportunity for your business. Built in 2006, the vacant bay features a wide-open, flexible layout ready for development, finishing, or immediate use, making it ideal for various industrial or commercial applications. Key highlights include a 19' x 24' mezzanine for extra storage, one half bath in the main shop area, a shower on the mezzanine, a powered 16' x 14' overhead door, a makeup air unit, a two-compartment sump, radiant heat, and impressive 23' shop ceilings. Zoned I1 Industrial, the space boasts energy-efficient construction and a 220 amp, three-phase, 600-volt power supply. Tenants benefit from access to common yard areas, paved parking for staff and clients, and excellent connectivity to Gaetz Avenue, Highway 2A, and Highway 11A. Additional rents are budgeted at \$4.89/sq. ft. Unit 2 at 8121 49 Avenue Close offers 2,162 sq. ft. of flexible industrial space at a highly competitive rate â€" approximately \$2,885/month, combining \$11.00/sq. ft. base rent with \$4.89/sq. ft. additional rent. Compared to similar industrial bays in Red Deer, this property delivers outstanding value, offering high ceilings, a mezzanine for extra storage, modern infrastructure, and a prime location near major routes like Gaetz Avenue, Hwy 2A, and Hwy 11A.