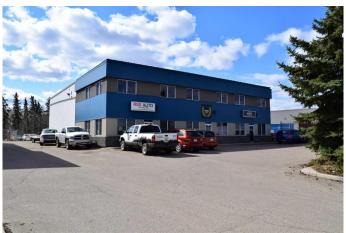

# \$11 - 2, 8121 49 Avenueclose, Red Deer

MLS® #A2219717

### \$11

0 Bedroom, 0.00 Bathroom, Commercial on 0.05 Acres

Northlands Industrial Park, Red Deer, Alberta

Now Available for Lease â€" Unit 2, 8121 49 Avenue Close, Red Deer Located in the desirable Northlands Industrial Park, this 2,162 sq. ft. industrial condo bay offers a prime opportunity for your business. Built in 2006, the vacant bay features a wide-open, flexible layout ready for development, finishing, or immediate use, making it ideal for various industrial or commercial applications. Key highlights include a 19' x 24' mezzanine for extra storage, one half bath in the main shop area, a shower on the mezzanine, a powered 16' x 14' overhead door, a makeup air unit, a two-compartment sump, radiant heat, and impressive 23' shop ceilings. Zoned I1 Industrial, the space boasts energy-efficient construction and a 220 amp, three-phase, 600-volt power supply. Tenants benefit from access to common yard areas, paved parking for staff and clients, and excellent connectivity to Gaetz Avenue, Highway 2A, and Highway 11A. Additional rents are budgeted at \$4.89/sq. ft. Unit 2 at 8121 49 Avenue Close offers 2,162 sq. ft. of flexible industrial space at a highly competitive rate â€" approximately \$2,885/month, combining \$11.00/sq. ft. base rent with \$4.89/sq. ft. additional rent. Compared to similar industrial bays in Red Deer, this property delivers outstanding value, offering high ceilings, a mezzanine for extra storage, modern infrastructure, and a prime location near major routes like Gaetz Avenue, Hwy 2A, and Hwy 11A.