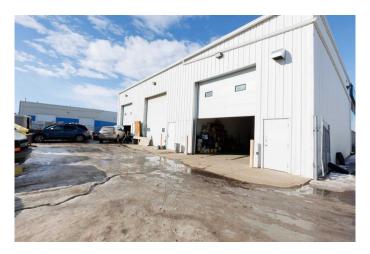

### \$11

0 Bedroom, 0.00 Bathroom, Commercial on 0.05 Acres

Northlands Industrial Park, Red Deer, Alberta

Now Available for Lease â€" Unit 2, 8121 49 Avenue Close, Red Deer Located in the desirable Northlands Industrial Park, this 2,162 sq. ft. industrial condo bay offers a prime opportunity for your business. Built in 2006, the vacant bay features a wide-open, flexible layout ready for development, finishing, or immediate use, making it ideal for various industrial or commercial applications. Key highlights include a 19' x 24' mezzanine for extra storage, one half bath in the main shop area, a shower on the mezzanine, a powered 16' x 14' overhead door, a makeup air unit, a two-compartment sump, radiant heat, and impressive 23' shop ceilings. Zoned I1 Industrial, the space boasts energy-efficient construction and a 220 amp, three-phase, 600-volt power supply. Tenants benefit from access to common yard areas, paved parking for staff and clients, and excellent connectivity to Gaetz Avenue, Highway 2A, and Highway 11A. Additional rents are budgeted at \$4.89/sq. ft. Unit 2 at 8121 49 Avenue Close offers 2,162 sq. ft. of flexible industrial space at a highly competitive rate â€" approximately \$2,885/month, combining \$11.00/sq. ft. base rent with \$4.89/sq. ft. additional rent. Compared to similar industrial bays in Red Deer, this property delivers outstanding value, offering high ceilings, a mezzanine for extra storage, modern infrastructure, and a prime location near major routes like Gaetz Avenue, Hwy 2A, and Hwy 11A.