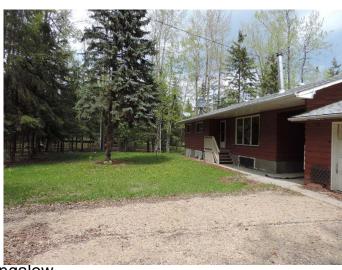

# \$449,000

3 Bedroom, 3.00 Bathroom, 1,200 sqft Residential on 0.34 Acres

NONE, Parkland Beach, Alberta

Looking for lake property, in a close locations to commerce, schooks, entertainment, churche and community closeness, this is the place. This house is over 1200 square feet with a double attached garage and a breezeway. There are three bedrooms on the main floor and three bathrooms,, two up and one down. There is a deck out back and on this oversizes acreage you will be well protected with a good assortment of trees and shrubs. This place needs love and family too bring it back to like and call it home!

#### **Exterior**

Exterior Features Private Yard, Storage

Lot Description Front Yard, Fruit Trees/Shrub(s), Lake, Low Maintenance Landscape,

Many Trees, Paved, Rectangular Lot, See Remarks, Treed

Roof Asphalt Shingle