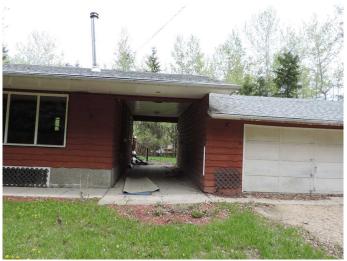

# \$449,000

3 Bedroom, 3.00 Bathroom, 1,200 sqft Residential on 0.34 Acres

NONE, Parkland Beach, Alberta

Looking for lake property, in a close locations to commerce, schooks, entertainment, churche and community closeness, this is the place. This house is over 1200 square feet with a double attached garage and a breezeway. There are three bedrooms on the main floor and three bathrooms,, two up and one down. There is a deck out back and on this oversizes acreage you will be well protected with a good assortment of trees and shrubs. This place needs love and family too bring it back to like and call it home!

#### **Amenities**

Parking Double Garage Attached

# of Garages 2