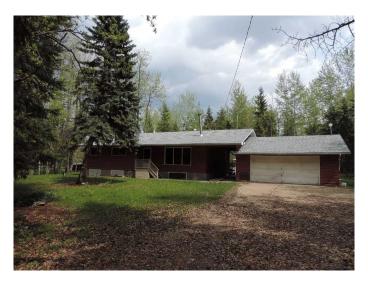

# \$449,000

3 Bedroom, 3.00 Bathroom, 1,200 sqft Residential on 0.34 Acres

NONE, Parkland Beach, Alberta

Looking for lake property, in a close locations to commerce, schooks, entertainment, churche and community closeness, this is the place. This house is over 1200 square feet with a double attached garage and a breezeway. There are three bedrooms on the main floor and three bathrooms,, two up and one down. There is a deck out back and on this oversizes acreage you will be well protected with a good assortment of trees and shrubs. This place needs love and family too bring it back to like and call it home!

#### **Essential Information**

MLS® # A2219648 Price \$449,000

Bedrooms 3
Bathrooms 3.00

Full Baths 3

Square Footage 1,200 Acres 0.34 Year Built 2007

Type Residential Sub-Type Detached

Style Acreage with Residence, Bungalow