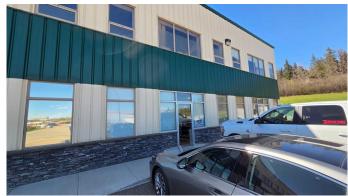

#### \$12

0 Bedroom, 0.00 Bathroom, Commercial on 0.00 Acres

Riverside Heavy Industrial Park, Red Deer, Alberta

Affordable and practical industrial/ warehouse bay located in the riverside heavy industrial park. Current use is siding contractor, tenant since early 2021. Oher Tenants in building include plumber, flooring company, HVAC contractor and coffee services company. Open front office/ display area approx. 500 SF and 1000 SF of warehouse; with open mezzanine above office area. two washrooms (one shop and one office area). space was mostly repainted in 2021.

Warehouse-hi Bay halide lighting 14 x 12 overhead door, radiant tube heater in warehouse area. Front paved parking, back yard area is partially paved, remaining yard is graveled.

Office area is air conditioned, vinyl plank flooring ideal for open office and or display. 2 x4 recessed florescent tube lights in t bar Ceiling grid.