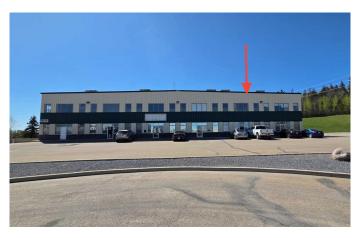

# \$12 - 101, 7485 45 Avenueclose, Red Deer

MLS® #A2219406

#### \$12

0 Bedroom, 0.00 Bathroom, Commercial on 0.00 Acres

Riverside Heavy Industrial Park, Red Deer, Alberta

Affordable and practical industrial/ warehouse bay located in the riverside heavy industrial park. Current use is siding contractor, tenant since early 2021. Oher Tenants in building include plumber, flooring company, HVAC contractor and coffee services company. Open front office/ display area approx. 500 SF and 1000 SF of warehouse; with open mezzanine above office area. two washrooms (one shop and one office area). space was mostly repainted in 2021.

## **Community Information**

Address 101, 7485 45 Avenueclose

Subdivision Riverside Heavy Industrial Park

City Red Deer

County Red Deer

Province Alberta

Postal Code T4P4C2