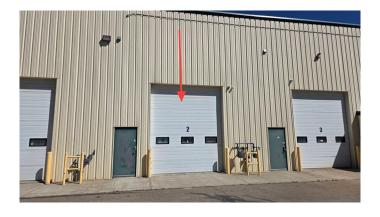

Warehouse-hi Bay halide lighting 14 x 12 overhead door, radiant tube heater in warehouse area. Front paved parking, back yard area is partially paved, remaining yard is graveled.

Office area is air conditioned, vinyl plank flooring ideal for open office and or display. 2 x4 recessed florescent tube lights in t bar Ceiling grid.