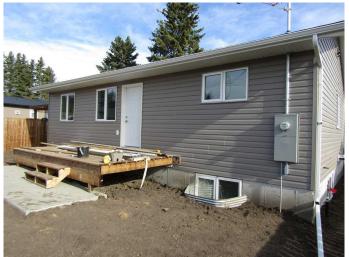

## \$349,000

2 Bedroom, 2.00 Bathroom, 999 sqft Residential on 0.14 Acres

NONE, Rimbey, Alberta

BRAND NEW HOME ready for you to call your This two bedroom, two bath home has just been completed with the finishing touches being done as we speak. Large lot with lots of space for a future garage if one wants. Basement is unfinished except for the bathroom which is ready to go. The basement has potential for another bedroom and a family room. An open concept main floor with a well appointed kitchen with quartz countertops offers a great space to entertain. New home naturally means new appliances throughout. Rimbey is a terrific community with a vibrant downtown, mulitiple schools and a full service hospital. So why not call Rimbey home and purchase this brand new house!

#### **Essential Information**

MLS® # A2219396 Price \$349,000

Bedrooms 2
Bathrooms 2.00
Full Baths 2

Square Footage 999 Acres 0.14

Year Built 2025

Type Residential
Sub-Type Detached
Style Bungalow

Status Active

#### **Exterior**

Exterior Features Other

Lot Description Back Lane, Back Yard, Rectangular Lot

Roof Asphalt Shingle

Construction Vinyl Siding, Wood Frame

Foundation Poured Concrete