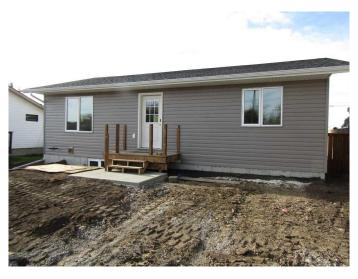

## \$349,000

2 Bedroom, 2.00 Bathroom, 999 sqft Residential on 0.14 Acres

NONE, Rimbey, Alberta

BRAND NEW HOME ready for you to call your This two bedroom, two bath home has just been completed with the finishing touches being done as we speak. Large lot with lots of space for a future garage if one wants. Basement is unfinished except for the bathroom which is ready to go. The basement has potential for another bedroom and a family room. An open concept main floor with a well appointed kitchen with quartz countertops offers a great space to entertain. New home naturally means new appliances throughout. Rimbey is a terrific community with a vibrant downtown, mulitiple schools and a full service hospital. So why not call Rimbey home and purchase this brand new house!

Heating Forced Air

Cooling None

Has Basement Yes

Basement Full, Partially Finished

#### **Exterior**

Exterior Features Other

Lot Description Back Lane, Back Yard, Rectangular Lot

Roof Asphalt Shingle

Construction Vinyl Siding, Wood Frame

Foundation Poured Concrete