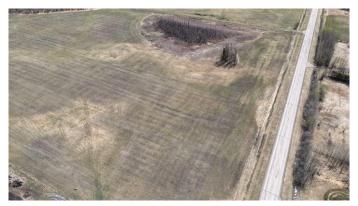

#### \$460,000

0 Bedroom, 0.00 Bathroom, Land on 158.97 Acres

NONE, Wildwood, Alberta

158.97 Acres of farmland situated in the Yellowhead County, just outside of Wildwood. The land has 146 acres of hay/pasture land. 14 acres of river front. 40 acres of the hay/ pasture land is on the other side of the river and has to be accessed from the east. . There is electricity, gas and water to the property.