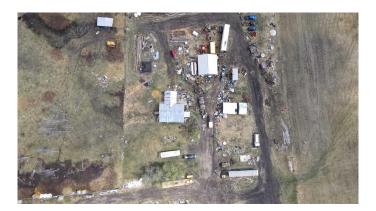

#### \$460,000

0 Bedroom, 0.00 Bathroom, Land on 158.97 Acres

NONE, Wildwood, Alberta

158.97 Acres of farmland situated in the Yellowhead County, just outside of Wildwood. The land has 146 acres of hay/pasture land. 14 acres of river front. 40 acres of the hay/ pasture land is on the other side of the river and has to be accessed from the east. . There is electricity, gas and water to the property.