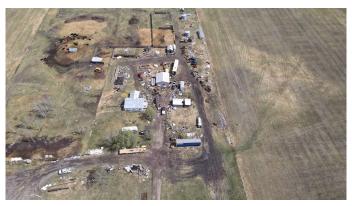

#### \$460,000

0 Bedroom, 0.00 Bathroom, Land on 158.97 Acres

NONE, Wildwood, Alberta

158.97 Acres of farmland situated in the Yellowhead County, just outside of Wildwood. The land has 146 acres of hay/pasture land. 14 acres of river front. 40 acres of the hay/ pasture land is on the other side of the river and has to be accessed from the east. . There is electricity, gas and water to the property.