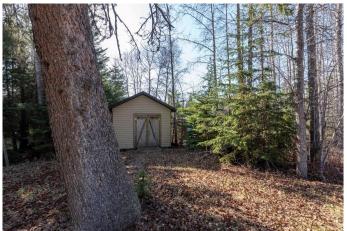

#### \$134,000

0 Bedroom, 0.00 Bathroom, Land on 0.21 Acres

N/A, Brightsand Lake, Saskatchewan

Discover the perfect getaway spot with this beautiful lakefront lot in Evergreen Beach, located on the east side of Brightsand Lake. Tucked away in a quiet cul-de-sac, this well-treed property offers direct access to the water and plenty of privacy. This is a dream spot to build your cabin! Power and natural gas is adjacent to the lot. A shed on the property is handy for storing beach supplies and toys. Just over an hour from Lloydminster, Brightsand Lake is a sought-after destination for both recreation and relaxation. This lot is also adjacent to a listed cabin and can be purchased together as a package.