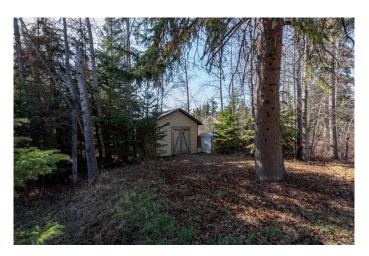

#### \$134,000

0 Bedroom, 0.00 Bathroom, Land on 0.21 Acres

N/A, Brightsand Lake, Saskatchewan

Discover the perfect getaway spot with this beautiful lakefront lot in Evergreen Beach, located on the east side of Brightsand Lake. Tucked away in a quiet cul-de-sac, this well-treed property offers direct access to the water and plenty of privacy. This is a dream spot to build your cabin! Power and natural gas is adjacent to the lot. A shed on the property is handy for storing beach supplies and toys. Just over an hour from Lloydminster, Brightsand Lake is a sought-after destination for both recreation and relaxation. This lot is also adjacent to a listed cabin and can be purchased together as a package.