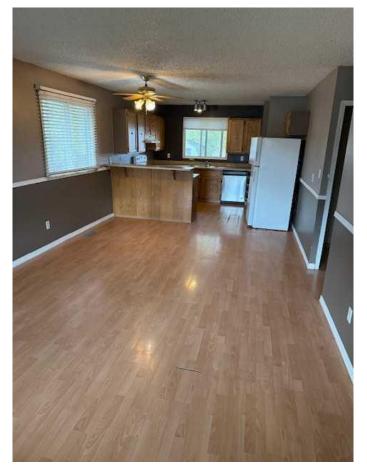

## \$188,000

4 Bedroom, 1.00 Bathroom, 1,067 sqft Residential on 0.14 Acres

NONE, Whitecourt, Alberta

Looking for a project with promise? This "sold as-is, where-is― property is the perfect opportunity for first-time buyers ready to build equity, or investors searching for their next flip or rental.

35-year shingles installed in 2023 Needs TLC â€" bring your tools and imagination

Great starter home or investment Conveniently located near Festival Park,Golf course, St. Mary's School.

Room for a garage

With some work, this home could shine again. Don't miss out on this value-packed opportunity!

Built in 1980

MLS® # A2219203 Price \$188,000

Bedrooms 4

Bathrooms 1.00

Full Baths 1

Square Footage 1,067 Acres 0.14 Year Built 1980