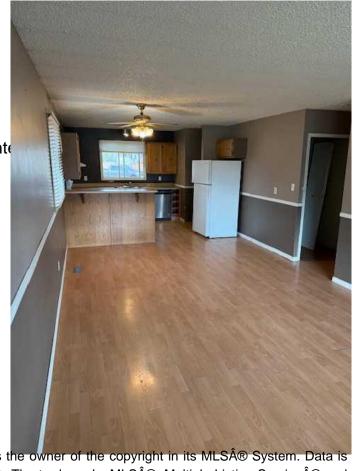

## \$188,000

4 Bedroom, 1.00 Bathroom, 1,067 sqft Residential on 0.14 Acres

NONE, Whitecourt, Alberta

Looking for a project with promise? This "sold as-is, where-is― property is the perfect opportunity for first-time buyers ready to build equity, or investors searching for their next flip or rental.

35-year shingles installed in 2023 Needs TLC â€" bring your tools and imagination

Great starter home or investment Conveniently located near Festival Park,Golf course, St. Mary's School.

Room for a garage

With some work, this home could shine again. Don't miss out on this value-packed opportunity!

Built in 1980

MLS® # A2219203 Price \$188,000

Bedrooms 4

Bathrooms 1.00

Full Baths 1

Square Footage 1,067 Acres 0.14 Year Built 1980