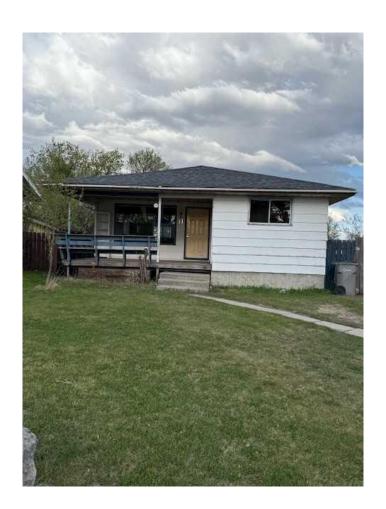

## \$188,000

4 Bedroom, 1.00 Bathroom, 1,067 sqft Residential on 0.14 Acres

NONE, Whitecourt, Alberta

Looking for a project with promise? This "sold as-is, where-is― property is the perfect opportunity for first-time buyers ready to build equity, or investors searching for their next flip or rental.

35-year shingles installed in 2023 Needs TLC â€" bring your tools and imagination

Great starter home or investment Conveniently located near Festival Park,Golf course, St. Mary's School.

Room for a garage

With some work, this home could shine again. Don't miss out on this value-packed opportunity!

Built in 1980

MLS® # A2219203 Price \$188,000

Bedrooms 4

Bathrooms 1.00

Full Baths 1

Square Footage 1,067 Acres 0.14 Year Built 1980