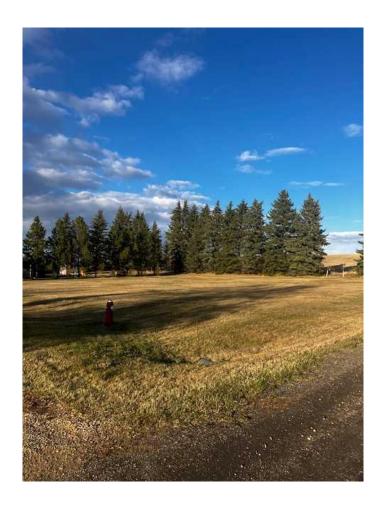

### \$58,000

0 Bedroom, 0.00 Bathroom, Land on 0.55 Acres

NONE, Huxley, Alberta

FOUR (4) RESIDENTIAL LOTS 4- 50 X 120 FT RESIDENTIAL LOTS IN THE VILLAGE OF HUXLEY, which began in 1907, a ball diamond, playground, Community Hall, Curling Rink, plus the ROYAL CANADIAN LEGION. The population OF HUXLEY is 75 residents. A BEAUTIFUL SETTING. FLAT LOT AND HAS the water line to the property to the lots. Seller is selling as a package, LOTS 17-20. A QUIET LITTLE VILLAGE JUST NORTH OF TROCHU. PAVED HIGHWAY FROM HIGHWAY II and east on HIGHWAY 27. A RARE FIND.