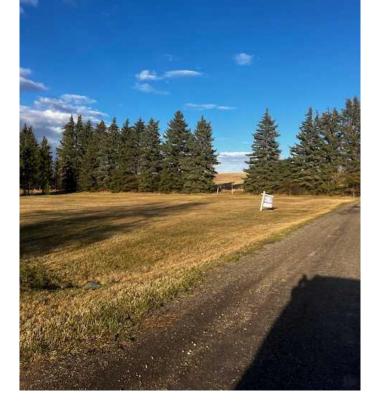

### \$58,000

0 Bedroom, 0.00 Bathroom, Land on 0.55 Acres

NONE, Huxley, Alberta

FOUR (4) RESIDENTIAL LOTS 4- 50 X 120 FT RESIDENTIAL LOTS IN THE VILLAGE OF HUXLEY, which began in 1907, a ball diamond, playground, Community Hall, Curling Rink, plus the ROYAL CANADIAN LEGION. The population OF HUXLEY is 75 residents. A BEAUTIFUL SETTING. FLAT LOT AND HAS the water line to the property to the lots. Seller is selling as a package, LOTS 17-20. A QUIET LITTLE VILLAGE JUST NORTH OF TROCHU. PAVED HIGHWAY FROM HIGHWAY II and east on HIGHWAY 27. A RARE FIND.