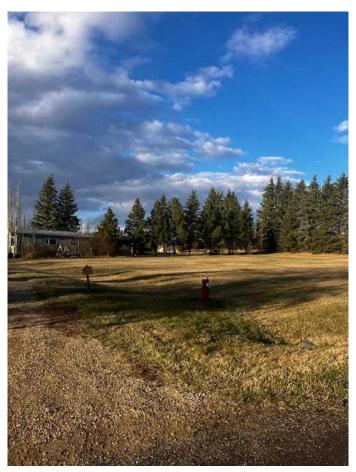

### \$58,000

0 Bedroom, 0.00 Bathroom, Land on 0.55 Acres

NONE, Huxley, Alberta

FOUR (4) RESIDENTIAL LOTS 4- 50 X 120 FT RESIDENTIAL LOTS IN THE VILLAGE OF HUXLEY, which began in 1907, a ball diamond, playground, Community Hall, Curling Rink, plus the ROYAL CANADIAN LEGION. The population OF HUXLEY is 75 residents. A BEAUTIFUL SETTING. FLAT LOT AND HAS the water line to the property to the lots. Seller is selling as a package, LOTS 17-20. A QUIET LITTLE VILLAGE JUST NORTH OF TROCHU. PAVED HIGHWAY FROM HIGHWAY II and east on HIGHWAY 27. A RARE FIND.