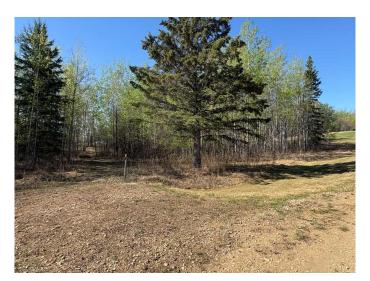

### \$82,900

0 Bedroom, 0.00 Bathroom, Land on 2.15 Acres

NONE, Rural Athabasca County, Alberta

Build your dream home on this stunning 2.15-acre vacant lot in desirable Copper Ridge Estates! Located just 5 minutes from the town of Athabasca, this beautifully treed corner lot offers the perfect blend of privacy and convenience. Nestled in a peaceful setting, the mature trees provide natural beauty and seclusion. Backing onto an Environmental Reserve, you'll enjoy the added bonus of no neighbors building directly behind youâ€"just tranquil surroundings and nature at your doorstep.