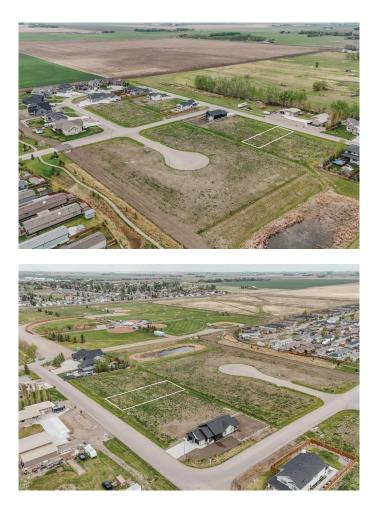

## NONE, Coaldale, Alberta

Welcome to Country living in the town of Coaldale! Fieldstone Meadows has been developed with you in mind, these EXTRA large fully serviced lots were created for those wanting space, peace & quiet, and that acreage feeling, while still benefiting from all the great services & amenities that the Town of Coaldale has to offer. Beautiful walking trails in your back yard. The Quads nearby. Beautiful sunsets, endless open views ... you can't find a better place to build your dream home or invest in land. Call your favorite REALTOR® today and see what these amazing lots have to offer.

#### Exterior

Lot Description Front Yard, Rectangular Lot, Cleared, Near Golf Course, Open Lot