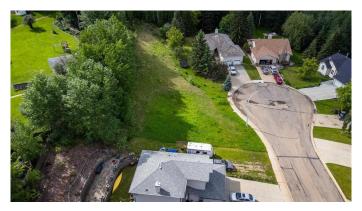

# \$38,900

0 Bedroom, 0.00 Bathroom, Land on 0.48 Acres

Athabasca Town, Athabasca, Alberta

Vacant lot in Hees Estates. A quiet subdivision & great spot to build on an oversized lot in an established area, just on the edge of town overlooking the Tawatinaw Valley. Water, sewer, gas and power are all at the property line.