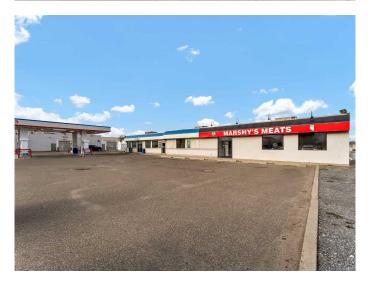

### \$1,700,000

0 Bedroom, 0.00 Bathroom, Commercial on 0.00 Acres

SE Southridge, Medicine Hat, Alberta

Excellent high traffic location with numerous residential and commercial developments in the area. Situated on a corner lot with exceptional visibility and exposure. The gas bar and modern convenience store are currently under a lease agreement to December 31, 2025. This property also features a 4-bay wand car wash plus an automatic drive thru car wash bay that is operated by the owner. There is also a 1200 square foot vacant retail space which is ideal for a multiple of options that would generate additional revenue also operated by the owner. The car wash building is approximately 3950 square feet in size and the retail space is approximately 3925 square feet in size. This property is an exceptional opportunity for an investor and entrepreneur. Please do not approach any staff members!