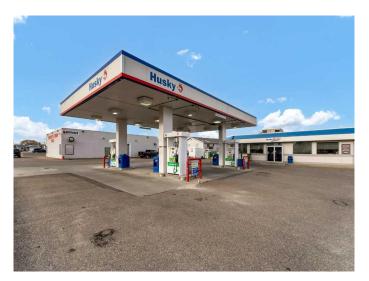

### \$1,700,000

0 Bedroom, 0.00 Bathroom, Commercial on 0.00 Acres

SE Southridge, Medicine Hat, Alberta

Excellent high traffic location with numerous residential and commercial developments in the area. Situated on a corner lot with exceptional visibility and exposure. The gas bar and modern convenience store are currently under a lease agreement to December 31, 2025. This property also features a 4-bay wand car wash plus an automatic drive thru car wash bay that is operated by the owner. There is also a 1200 square foot vacant retail space which is ideal for a multiple of options that would generate additional revenue also operated by the owner. The car wash building is approximately 3950 square feet in size and the retail space is approximately 3925 square feet in size. This property is an exceptional opportunity for an investor and entrepreneur. Please do not approach any staff members!