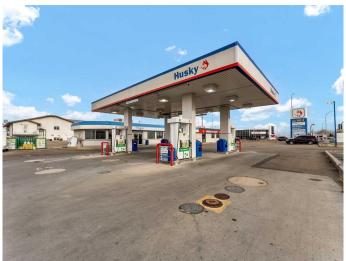

### \$1,700,000

0 Bedroom, 0.00 Bathroom, Commercial on 0.00 Acres

SE Southridge, Medicine Hat, Alberta

Excellent high traffic location with numerous residential and commercial developments in the area. Situated on a corner lot with exceptional visibility and exposure. The gas bar and modern convenience store are currently under a lease agreement to December 31, 2025. This property also features a 4-bay wand car wash plus an automatic drive thru car wash bay that is operated by the owner. There is also a 1200 square foot vacant retail space which is ideal for a multiple of options that would generate additional revenue also operated by the owner. The car wash building is approximately 3950 square feet in size and the retail space is approximately 3925 square feet in size. This property is an exceptional opportunity for an investor and entrepreneur. Please do not approach any staff members!