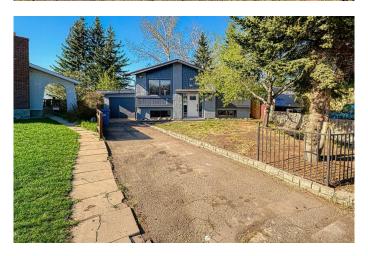

# \*\*\*COMPLETELY RENOVATED HOME\*\*\*MASSIVE PIE SHAPED LOT\*\*\*Step into this tastefully renovated home, featuring a fully finished BASEMENT SUITE(illegal)â€"ideal for extended family or potential rental income. Both units showcase BRAND NEW KITCHENS, BRAND NEW BATHROOMS, 2 SEPARATE LAUNDRIES and SEPARATE ENTRANCES! The home also has \*\*\*ALL NEW Appliances, Flooring, Doors, Furnace and Hot Water Tank\*\*\* If you are looking for a fresh and modern living experience this is the home for you. Outside, you'll find a single car garage and very large driveway followed by a very spacious backyard with a multi-level deck, great for entertaining family and friends. This is a move-in-ready home located on a quiet and private cul-de-sac. Book your showing today!!

#### **Amenities**

Parking Spaces 3

Parking Single Garage Attached