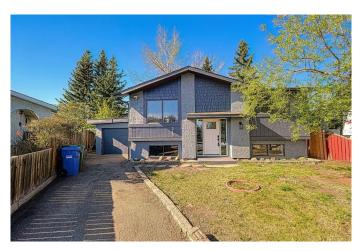

# \*\*\*COMPLETELY RENOVATED HOME\*\*\*MASSIVE PIE SHAPED LOT\*\*\*Step into this tastefully renovated home, featuring a fully finished BASEMENT SUITE(illegal)â€"ideal for extended family or potential rental income. Both units showcase BRAND NEW KITCHENS, BRAND NEW BATHROOMS, 2 SEPARATE LAUNDRIES and SEPARATE ENTRANCES! The home also has \*\*\*ALL NEW Appliances, Flooring, Doors, Furnace and Hot Water Tank\*\*\* If you are looking for a fresh and modern living experience this is the home for you. Outside, you'll find a single car garage and very large driveway followed by a very spacious backyard with a multi-level deck, great for entertaining family and friends. This is a move-in-ready home located on a quiet and private cul-de-sac. Book your showing today!!

#### **Amenities**

Parking Spaces 3

Parking Single Garage Attached

#### **Exterior**

Exterior Features None

Lot Description Many Trees

Roof Asphalt Shingle

Construction Stucco, Wood Frame, Wood Siding

Foundation Poured Concrete