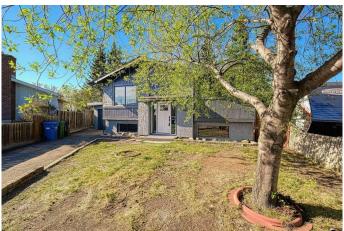

# \*\*\*COMPLETELY RENOVATED HOME\*\*\*MASSIVE PIE SHAPED LOT\*\*\*Step into this tastefully renovated home, featuring a fully finished BASEMENT SUITE(illegal)â€"ideal for extended family or potential rental income. Both units showcase BRAND NEW KITCHENS, BRAND NEW BATHROOMS, 2 SEPARATE LAUNDRIES and SEPARATE ENTRANCES! The home also has \*\*\*ALL NEW Appliances, Flooring, Doors, Furnace and Hot Water Tank\*\*\* If you are looking for a fresh and modern living experience this is the home for you. Outside, you'll find a single car garage and very large driveway followed by a very spacious backyard with a multi-level deck, great for entertaining family and friends. This is a move-in-ready home located on a quiet and private cul-de-sac. Book your showing today!!

#### **Exterior**

Exterior Features None

Lot Description Many Trees

Roof Asphalt Shingle

Construction Stucco, Wood Frame, Wood Siding

Foundation Poured Concrete